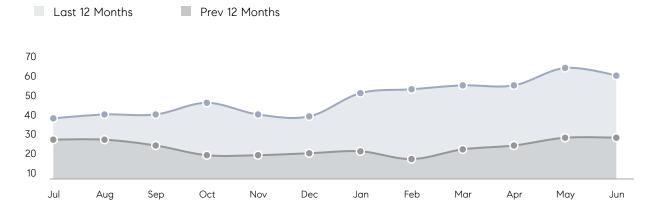

| 6 OF ASKING PRICE | 101%        | 102%        |          |
| A                | VERAGE SOLD PRICE | \$1,260,718 | \$1,264,953 | 0%       |
| #                | OF CONTRACTS      | 2           | 7           | -71%     |
| N                | IEW LISTINGS      | 5           | 8           | -37%     |
| Condo/Co-op/TH A | VERAGE DOM        | 24          | 33          | -27%     |
| %                | 6 OF ASKING PRICE | 99%         | 101%        |          |
| A                | VERAGE SOLD PRICE | \$754,500   | \$655,500   | 15%      |
| #                | OF CONTRACTS      | 13          | 3           | 333%     |
|                  | IEW LISTINGS      | 6           | 2           | 200%     |

# Compass New Jersey Monthly Market Insights

# Old Tappan

JUNE 2022

### Monthly Inventory





### Contracts By Price Range



### Listings By Price Range

COMPASS

 $\sim$   $\sim$   $\sim$   $\sim$   $\sim$ / / / / / / / //// | | | | | / ------

Compass makes no representations or warranties, express or implied, with respect to future market conditions or prices of residential product at the time the subject property or any competitive property is complete and ready for occupancy or with respect to any report, study, finding, recommendation or other information provided by Compass herein. Moreover, no warranty, express or implied, is made or should be assumed regarding the accuracy, adequacy, completeness, legality, reliability, merchantability or fitness for a particular purpose of any information, in part or whole, contained herein. All material is presented with the underst