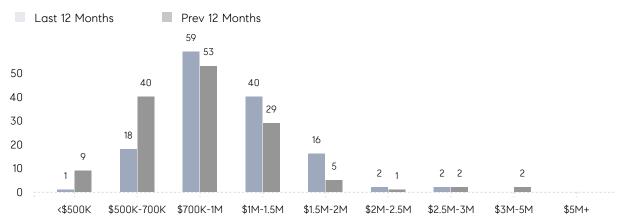

| 6 OF ASKING PRICE | 101%        | 102%        |          |
| A                | VERAGE SOLD PRICE | \$1,260,718 | \$1,264,953 | 0%       |
| #                | OF CONTRACTS      | 2           | 7           | -71%     |
| N                | IEW LISTINGS      | 5           | 8           | -37%     |
| Condo/Co-op/TH A | VERAGE DOM        | 24          | 33          | -27%     |
| %                | 6 OF ASKING PRICE | 99%         | 101%        |          |
| A                | VERAGE SOLD PRICE | \$754,500   | \$655,500   | 15%      |
| #                | OF CONTRACTS      | 13          | 3           | 333%     |
|                  | IEW LISTINGS      | 6           | 2           | 200%     |

# Compass New Jersey Monthly Market Insights

# Old Tappan

JUNE 2022

### Monthly Inventory





### Contracts By Price Range



### Listings By Price Range

COMPASS

 $\sim$   $\sim$   $\sim$   $\sim$   $\sim$ / / / / / / / //// | | | | | / ------

Compass makes no representations or warranties, express or implied, with respect to future market conditions or prices of residential product at the time the subject property or any competitive property is complete and ready for occupancy or with respect to any report, study, finding, recommendation or other information provided by Compass herein. Moreover, no warranty, express or implied, is made or should be assumed regarding the accuracy, adequacy, completeness, legality, reliability, merchantability or fitness for a particular purpose of any information, in part or whole, contained herein. All material is presented with the understan