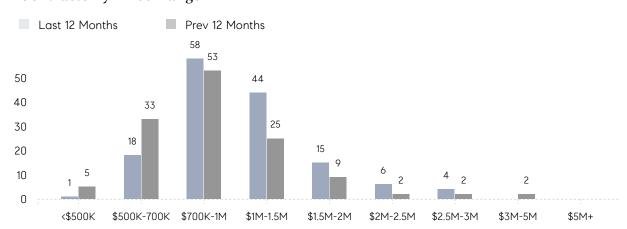

CE | \$1,677,000 | \$1,022,571 | 64%       |
|                | # OF CONTRACTS     | 8           | 8           | 0%        |
|                | NEW LISTINGS       | 0           | 11          | 0%        |
| Condo/Co-op/TH | AVERAGE DOM        | 13          | 19          | -32%      |
|                | % OF ASKING PRICE  | 102%        | 101%        |           |
|                | AVERAGE SOLD PRICE | \$641,667   | \$712,667   | -10%      |
|                | # OF CONTRACTS     | 9           | 4           | 125%      |
|                | NEW LISTINGS       | 3           | 2           | 50%       |
|                |                    |             |             |           |

Aug 2022

Aug 2021

% Change

# Old Tappan

AUGUST 2022

### Monthly Inventory





### Contracts By Price Range



### Listings By Price Range



# COMPASS



Compass makes no representations or warranties, express or implied, with respect to future market conditions or prices of residential product at the time the subject property or any competitive property is complete and ready for occupancy or with respect to any report, study, finding, recommendation or other information provided by Compass herein. Moreover, no warranty, express or implied, is made or should be assumed regarding the accuracy, adequacy, completeness, legality, reliability, merchantability or fitness for a particular purpose of any information, in part or whole, contained herein. All material is presented with the understanding that Compass shall not be deemed to provide legal, accounting or other professional services. This is no