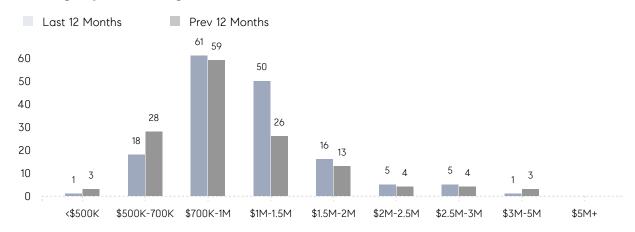

| 64%       |
|                | # OF CONTRACTS     | 8           | 8           | 0%        |
|                | NEW LISTINGS       | 0           | 11          | 0%        |
| Condo/Co-op/TH | AVERAGE DOM        | 13          | 19          | -32%      |
|                | % OF ASKING PRICE  | 102%        | 101%        |           |
|                | AVERAGE SOLD PRICE | \$641,667   | \$712,667   | -10%      |
|                | # OF CONTRACTS     | 9           | 4           | 125%      |
|                | NEW LISTINGS       | 3           | 2           | 50%       |
|                |                    |             |             |           |

Aug 2022

Aug 2021

% Change

# Old Tappan

AUGUST 2022

### Monthly Inventory





### Contracts By Price Range



### Listings By Price Range



# COMPASS



Compass makes no representations or warranties, express or implied, with respect to future market conditions or prices of residential product at the time the subject property or any competitive property is complete and ready for occupancy or with respect to any report, study, finding, recommendation or other information provided by Compass herein. Moreover, no warranty, express or implied, is made or should be assumed regarding the accuracy, adequacy, completeness, legality, reliability, merchantability or fitness for a particular purpose of any information, in part or whole, contained herein. All material is presented with the understanding that Compass shall not be deemed to provide legal, accounting or other professional services. This is not intended to solicit the purch