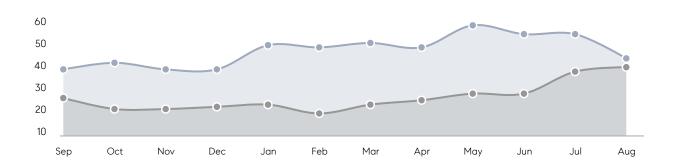

| AVERAGE SOLD PRICE | \$1,677,000 | \$1,022,571 | 64%       |
|                | # OF CONTRACTS     | 8           | 8           | 0%        |
|                | NEW LISTINGS       | 0           | 11          | 0%        |
| Condo/Co-op/TH | AVERAGE DOM        | 13          | 19          | -32%      |
|                | % OF ASKING PRICE  | 102%        | 101%        |           |
|                | AVERAGE SOLD PRICE | \$641,667   | \$712,667   | -10%      |
|                | # OF CONTRACTS     | 9           | 4           | 125%      |
|                | NEW LISTINGS       | 3           | 2           | 50%       |
|                |                    |             |             |           |

Aug 2022

Aug 2021

% Change

# Old Tappan

AUGUST 2022

### Monthly Inventory





### Contracts By Price Range



### Listings By Price Range



# COMPASS



Compass makes no representations or warranties, express or implied, with respect to future market conditions or prices of residential product at the time the subject property or any competitive property is complete and ready for occupancy or with respect to any report, study, finding, recommendation or other information provided by Compass herein. Moreover, no warranty, express or implied, is made or should be assumed regarding the accuracy, adequacy, completeness, legality, reliability, merchantability or fitness for a particular purpose of any information, in part or whole, contained herein. All material is presented with the understanding that Compass shall not be deemed to provide legal, accounting or other p