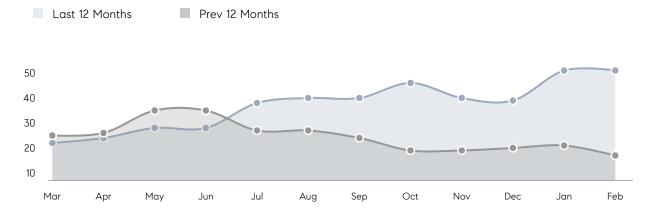

OF ASKING PRICE  | 100%        | 100%      |          |
|                | AVERAGE SOLD PRICE | \$1,287,667 | \$884,833 | 46%      |
|                | # OF CONTRACTS     | 9           | 6         | 50%      |
|                | NEW LISTINGS       | 11          | 7         | 57%      |
| Condo/Co-op/TH | AVERAGE DOM        | 131         | 104       | 26%      |
|                | % OF ASKING PRICE  | 96%         | 98%       |          |
|                | AVERAGE SOLD PRICE | \$600,000   | \$660,800 | -9%      |
|                | # OF CONTRACTS     | 6           | 3         | 100%     |
|                | NEW LISTINGS       | 5           | 4         | 25%      |
|                |                    |             |           |          |

# Old Tappan

APRIL 2022

#### Monthly Inventory





#### Contracts By Price Range





COMPASS

 $\sim$   $\sim$   $\sim$   $\sim$   $\sim$ / / / / / / / //// | | | | | / ------

Compass makes no representations or warranties, express or implied, with respect to future market conditions or prices of residential product at the time the subject property or any competitive property is complete and ready for occupancy or with respect to any report, study, finding, recommendation or other information provided by Compass herein. Moreover, no warranty, express or implied, is made or should be assumed regarding the accuracy, adequacy, completeness, legality, reliability, merchantability or fitness for a particular purpose of any information, in part or whole, contained herein. All material is presented with the understanding that Compass shall