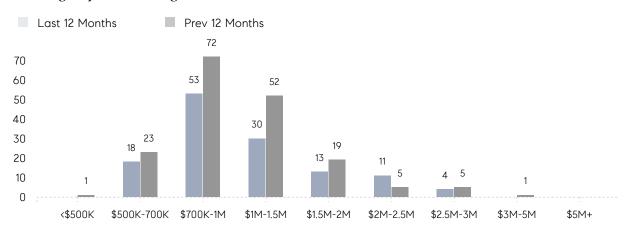

AGE SOLD PRICE | \$1,497,143 | \$1,346,878 | 11%      |
|                | # OF CONTRACTS     | 4           | 2           | 100%     |
|                | NEW LISTINGS       | 6           | 7           | -14%     |
| Condo/Co-op/TH | AVERAGE DOM        | 24          | 24          | 0%       |
|                | % OF ASKING PRICE  | 94%         | 99%         |          |
|                | AVERAGE SOLD PRICE | \$993,408   | \$754,500   | 32%      |
|                | # OF CONTRACTS     | 1           | 13          | -92%     |
|                | NEW LISTINGS       | 2           | 7           | -71%     |
|                |                    |             |             |          |

# Old Tappan

JUNE 2023

### Monthly Inventory



### Contracts By Price Range



### Listings By Price Range



# COMPASS



Compass makes no representations or warranties, express or implied, with respect to future market conditions or prices of residential product at the time the subject property or any competitive property is complete and ready for occupancy or with respect to any report, study, finding, recommendation or other information provided by Compass herein. Moreover, no warranty, express or implied, is made or should be assumed regarding the accuracy, adequacy, completeness, legality, reliability, merchantability or fitness for a particular purpose of any information, in part or whole, contained herein. All material is presented with the understanding that Compass shall not be deemed to provide legal, accounting or other professional services. This is not intended to solicit the purch