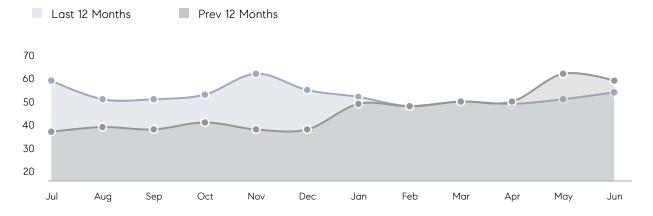

98%         | 101%        |          |
|                | AVERAGE SOLD PRICE | \$1,497,143 | \$1,346,878 | 11%      |
|                | # OF CONTRACTS     | 4           | 2           | 100%     |
|                | NEW LISTINGS       | 6           | 7           | -14%     |
| Condo/Co-op/TH | AVERAGE DOM        | 24          | 24          | 0%       |
|                | % OF ASKING PRICE  | 94%         | 99%         |          |
|                | AVERAGE SOLD PRICE | \$993,408   | \$754,500   | 32%      |
|                | # OF CONTRACTS     | 1           | 13          | -92%     |
|                | NEW LISTINGS       | 2           | 7           | -71%     |
|                |                    |             |             |          |

# Old Tappan

JUNE 2023

### Monthly Inventory



### Contracts By Price Range



### Listings By Price Range



# COMPASS



Compass makes no representations or warranties, express or implied, with respect to future market conditions or prices of residential product at the time the subject property or any competitive property is complete and ready for occupancy or with respect to any report, study, finding, recommendation or other information provided by Compass herein. Moreover, no warranty, express or implied, is made or should be assumed regarding the accuracy, adequacy, completeness, legality, reliability, merchantability or fitness for a particular purpose of any information, in part or whole, contained herein. All material is presented with the understanding that Compass shall not be deemed to provide legal, accounting or other p