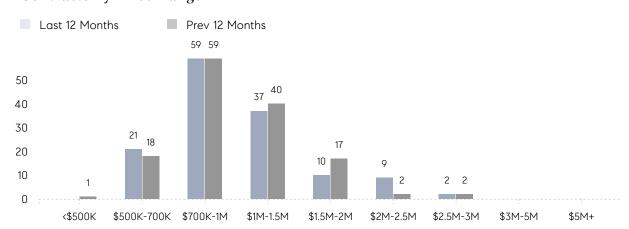

|
|                | AVERAGE SOLD PRICE | \$1,497,143 | \$1,346,878 | 11%      |
|                | # OF CONTRACTS     | 4           | 2           | 100%     |
|                | NEW LISTINGS       | 6           | 7           | -14%     |
| Condo/Co-op/TH | AVERAGE DOM        | 24          | 24          | 0%       |
|                | % OF ASKING PRICE  | 94%         | 99%         |          |
|                | AVERAGE SOLD PRICE | \$993,408   | \$754,500   | 32%      |
|                | # OF CONTRACTS     | 1           | 13          | -92%     |
|                | NEW LISTINGS       | 2           | 7           | -71%     |
|                |                    |             |             |          |

# Old Tappan

JUNE 2023

### Monthly Inventory



### Contracts By Price Range



### Listings By Price Range



# COMPASS



Compass makes no representations or warranties, express or implied, with respect to future market conditions or prices of residential product at the time the subject property or any competitive property is complete and ready for occupancy or with respect to any report, study, finding, recommendation or other information provided by Compass herein. Moreover, no warranty, express or implied, is made or should be assumed regarding the accuracy, adequacy, completeness, legality, reliability, merchantability or fitness for a particular purpose of any information, in part or whole, contained herein. All material is presented with the understanding that Compass shall not be deemed to provide legal, accounting or other professional services. This is no