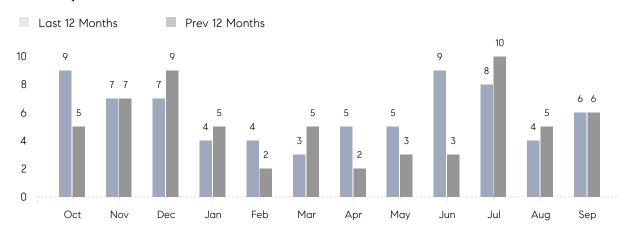

### Monthly Sales

## **Property Statistics**

|               |               | Sep 2022    | Sep 2021    | % Change |  |
|---------------|---------------|-------------|-------------|----------|--|
| Single-Family | # OF SALES    | 6           | 6           | 0.0%     |  |
|               | SALES VOLUME  | \$4,499,000 | \$4,190,000 | 7.4%     |  |
|               | AVERAGE PRICE | \$749,833   | \$698,333   | 7.4%     |  |
|               | AVERAGE DOM   | 39          | 25          | 56.0%    |  |