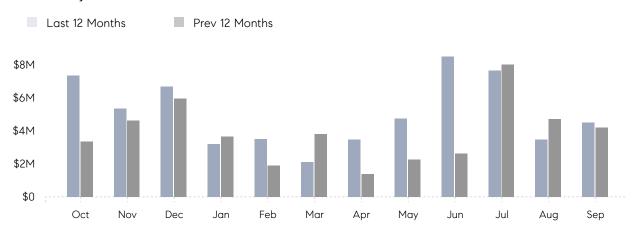

### Monthly Total Sales Volume

## **Property Statistics**

|               |               | Sep 2022    | Sep 2021    | % Change |  |
|---------------|---------------|-------------|-------------|----------|--|
| Single-Family | # OF SALES    | 6           | 6           | 0.0%     |  |
|               | SALES VOLUME  | \$4,499,000 | \$4,190,000 | 7.4%     |  |
|               | AVERAGE PRICE | \$749,833   | \$698,333   | 7.4%     |  |
|               | AVERAGE DOM   | 39          | 25          | 56.0%    |  |