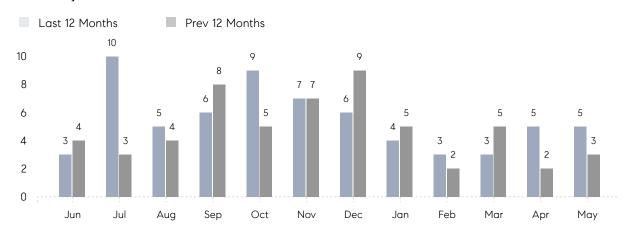

### Monthly Sales

## **Property Statistics**

|               |               | May 2022    | May 2021    | % Change |  |
|---------------|---------------|-------------|-------------|----------|--|
| Single-Family | # OF SALES    | 5           | 3           | 66.7%    |  |
|               | SALES VOLUME  | \$4,744,990 | \$2,245,000 | 111.4%   |  |
|               | AVERAGE PRICE | \$948,998   | \$748,333   | 26.8%    |  |
|               | AVERAGE DOM   | 18          | 22          | -18.2%   |  |