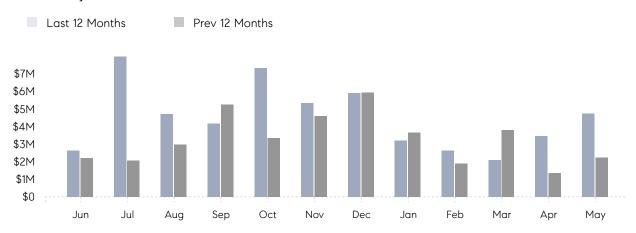

### Monthly Total Sales Volume

## **Property Statistics**

|               |               | May 2022    | May 2021    | % Change |  |
|---------------|---------------|-------------|-------------|----------|--|
| Single-Family | # OF SALES    | 5           | 3           | 66.7%    |  |
|               | SALES VOLUME  | \$4,744,990 | \$2,245,000 | 111.4%   |  |
|               | AVERAGE PRICE | \$948,998   | \$748,333   | 26.8%    |  |
|               | AVERAGE DOM   | 18          | 22          | -18.2%   |  |