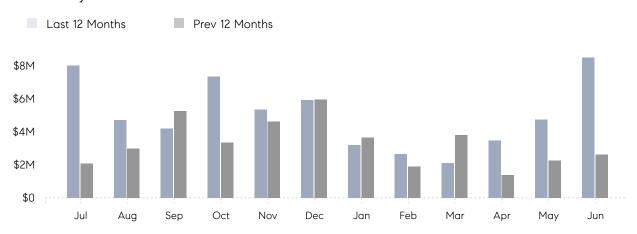

### Monthly Total Sales Volume

## **Property Statistics**

|               |               | Jun 2022    | Jun 2021    | % Change |  |
|---------------|---------------|-------------|-------------|----------|--|
| Single-Family | # OF SALES    | 9           | 3           | 200.0%   |  |
|               | SALES VOLUME  | \$8,490,000 | \$2,628,000 | 223.1%   |  |
|               | AVERAGE PRICE | \$943,333   | \$876,000   | 7.7%     |  |
|               | AVERAGE DOM   | 21          | 27          | -22.2%   |  |