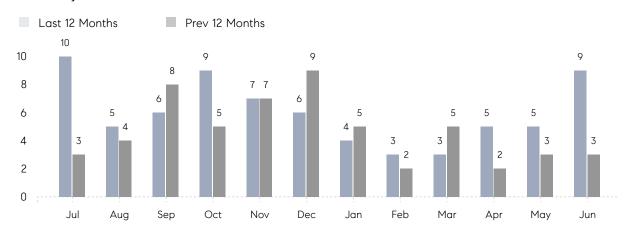

### Monthly Sales

## **Property Statistics**

|               |               | Jun 2022    | Jun 2021    | % Change |  |
|---------------|---------------|-------------|-------------|----------|--|
| Single-Family | # OF SALES    | 9           | 3           | 200.0%   |  |
|               | SALES VOLUME  | \$8,490,000 | \$2,628,000 | 223.1%   |  |
|               | AVERAGE PRICE | \$943,333   | \$876,000   | 7.7%     |  |
|               | AVERAGE DOM   | 21          | 27          | -22.2%   |  |