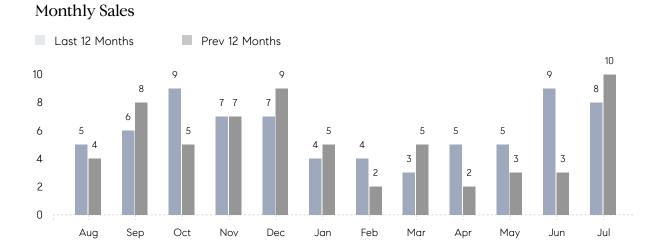

## **Property Statistics**

|               |               | Jul 2022    | Jul 2021    | % Change |
|---------------|---------------|-------------|-------------|----------|
| Single-Family | # OF SALES    | 8           | 10          | -20.0%   |
|               | SALES VOLUME  | \$7,654,040 | \$7,998,333 | -4.3%    |
|               | AVERAGE PRICE | \$956,755   | \$799,833   | 19.6%    |
|               | AVERAGE DOM   | 62          | 57          | 8.8%     |