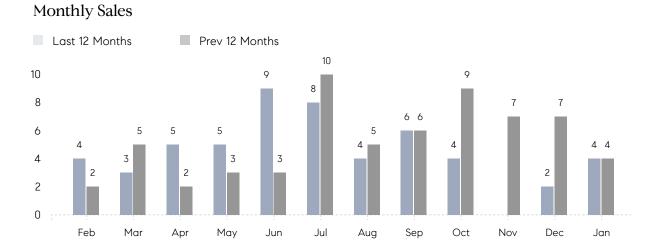

## **Property Statistics**

|               |               | Jan 2023    | Jan 2022    | % Change |
|---------------|---------------|-------------|-------------|----------|
| Single-Family | # OF SALES    | 4           | 4           | 0.0%     |
|               | SALES VOLUME  | \$4,010,000 | \$3,200,000 | 25.3%    |
|               | AVERAGE PRICE | \$1,002,500 | \$800,000   | 25.3%    |
|               | AVERAGE DOM   | 18          | 49          | -63.3%   |