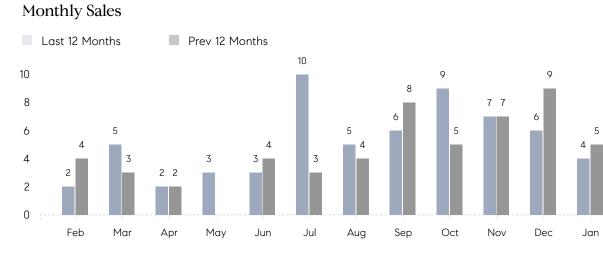

## **Property Statistics**

|               |               | Jan 2022    | Jan 2021    | % Change |
|---------------|---------------|-------------|-------------|----------|
| Single-Family | # OF SALES    | 4           | 5           | -20.0%   |
|               | SALES VOLUME  | \$3,200,000 | \$3,659,000 | -12.5%   |
|               | AVERAGE PRICE | \$800,000   | \$731,800   | 9.3%     |
|               | AVERAGE DOM   | 49          | 81          | -39.5%   |