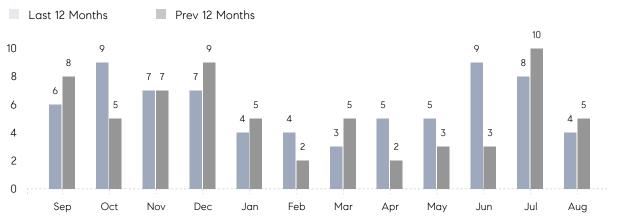

## **Property Statistics**

|               |               | Aug 2022    | Aug 2021    | % Change |
|---------------|---------------|-------------|-------------|----------|
| Single-Family | # OF SALES    | 4           | 5           | -20.0%   |
|               | SALES VOLUME  | \$3,459,000 | \$4,713,000 | -26.6%   |
|               | AVERAGE PRICE | \$864,750   | \$942,600   | -8.3%    |
|               | AVERAGE DOM   | 18          | 17          | 5.9%     |