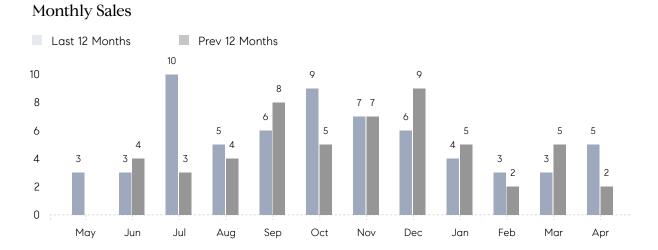

## **Property Statistics**

|               |               | Apr 2022    | Apr 2021    | % Change |   |
|---------------|---------------|-------------|-------------|----------|---|
| Single-Family | # OF SALES    | 5           | 2           | 150.0%   | _ |
|               | SALES VOLUME  | \$3,476,999 | \$1,368,000 | 154.2%   |   |
|               | AVERAGE PRICE | \$695,400   | \$684,000   | 1.7%     |   |
|               | AVERAGE DOM   | 34          | 17          | 100.0%   |   |