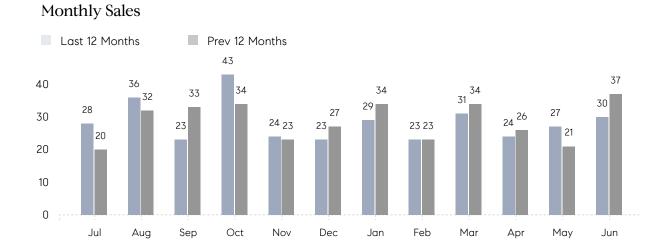

## **Property Statistics**

|               |               | Jun 2022     | Jun 2021     | % Change |
|---------------|---------------|--------------|--------------|----------|
| Single-Family | # OF SALES    | 30           | 37           | -18.9%   |
|               | SALES VOLUME  | \$21,221,662 | \$24,557,499 | -13.6%   |
|               | AVERAGE PRICE | \$707,389    | \$663,716    | 6.6%     |
|               | AVERAGE DOM   | 42           | 46           | -8.7%    |