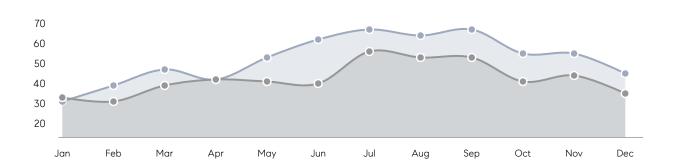

| % OF ASKING PRICE  | 102%      | 102%      |          |
|                | AVERAGE SOLD PRICE | \$657,761 | \$597,078 | 10%      |
|                | # OF CONTRACTS     | 6         | 18        | -67%     |
|                | NEW LISTINGS       | 4         | 8         | -50%     |
| Condo/Co-op/TH | AVERAGE DOM        | 16        | 14        | 14%      |
|                | % OF ASKING PRICE  | 100%      | 105%      |          |
|                | AVERAGE SOLD PRICE | \$430,000 | \$452,000 | -5%      |
|                | # OF CONTRACTS     | 1         | 0         | 0%       |
|                | NEW LISTINGS       | 0         | 0         | 0%       |
|                |                    |           |           |          |

# Oakland

### DECEMBER 2022

### Monthly Inventory





### Contracts By Price Range



### Listings By Price Range



# COMPASS



Compass makes no representations or warranties, express or implied, with respect to future market conditions or prices of residential product at the time the subject property or any competitive property is complete and ready for occupancy or with respect to any report, study, finding, recommendation or other information provided by Compass herein. Moreover, no warranty, express or implied, is made or should be assumed regarding the accuracy, adequacy, completeness, legality, reliability, merchantability or fitness for a particular purpose of any information, in part or whole, contained herein. All material is presented with the understanding that Compass shall not be deemed to provide legal, accounting or other p