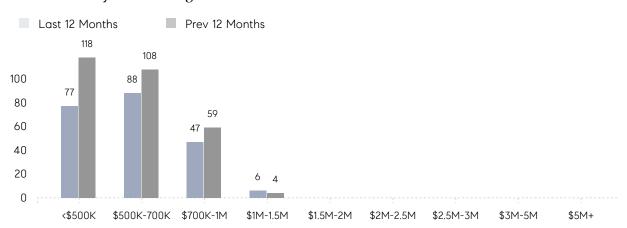

| 102%      | 102%      |          |
|                | AVERAGE SOLD PRICE | \$657,761 | \$597,078 | 10%      |
|                | # OF CONTRACTS     | 6         | 18        | -67%     |
|                | NEW LISTINGS       | 4         | 8         | -50%     |
| Condo/Co-op/TH | AVERAGE DOM        | 16        | 14        | 14%      |
|                | % OF ASKING PRICE  | 100%      | 105%      |          |
|                | AVERAGE SOLD PRICE | \$430,000 | \$452,000 | -5%      |
|                | # OF CONTRACTS     | 1         | 0         | 0%       |
|                | NEW LISTINGS       | 0         | 0         | 0%       |
|                |                    |           |           |          |

# Oakland

### DECEMBER 2022

### Monthly Inventory





### Contracts By Price Range



### Listings By Price Range



# COMPASS



Compass makes no representations or warranties, express or implied, with respect to future market conditions or prices of residential product at the time the subject property or any competitive property is complete and ready for occupancy or with respect to any report, study, finding, recommendation or other information provided by Compass herein. Moreover, no warranty, express or implied, is made or should be assumed regarding the accuracy, adequacy, completeness, legality, reliability, merchantability or fitness for a particular purpose of any information, in part or whole, contained herein. All material is presented with the understanding that Compass shall not be deemed to provide legal, accounting or other professional services. This is no