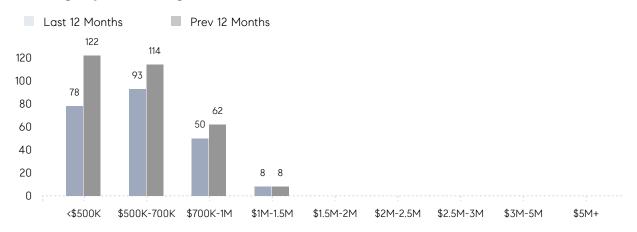

|
|                | AVERAGE SOLD PRICE | \$657,761 | \$597,078 | 10%      |
|                | # OF CONTRACTS     | 6         | 18        | -67%     |
|                | NEW LISTINGS       | 4         | 8         | -50%     |
| Condo/Co-op/TH | AVERAGE DOM        | 16        | 14        | 14%      |
|                | % OF ASKING PRICE  | 100%      | 105%      |          |
|                | AVERAGE SOLD PRICE | \$430,000 | \$452,000 | -5%      |
|                | # OF CONTRACTS     | 1         | 0         | 0%       |
|                | NEW LISTINGS       | 0         | 0         | 0%       |
|                |                    |           |           |          |

# Oakland

### DECEMBER 2022

### Monthly Inventory





### Contracts By Price Range



### Listings By Price Range



# COMPASS



Compass makes no representations or warranties, express or implied, with respect to future market conditions or prices of residential product at the time the subject property or any competitive property is complete and ready for occupancy or with respect to any report, study, finding, recommendation or other information provided by Compass herein. Moreover, no warranty, express or implied, is made or should be assumed regarding the accuracy, adequacy, completeness, legality, reliability, merchantability or fitness for a particular purpose of any information, in part or whole, contained herein. All material is presented with the understanding that Compass shall not be deemed to provide legal, accounting or other professional services. This is not intended to solicit the purch