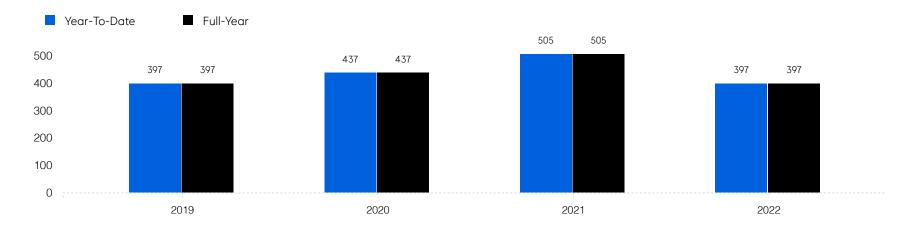

| # OF CONTRACTS | 418           | 296           | -29.2%   |
|                       | # NEW LISTINGS | 447           | 304           | -32.0%   |
| Condo/Co-op/Townhouse | # OF SALES     | 158           | 127           | -19.6%   |
|                       | SALES VOLUME   | \$44,714,048  | \$44,053,300  | -1.5%    |
|                       | MEDIAN PRICE   | \$265,000     | \$325,000     | 22.6%    |
|                       | AVERAGE PRICE  | \$283,000     | \$346,876     | 22.6%    |
|                       | AVERAGE DOM    | 37            | 34            | -8.1%    |
|                       | # OF CONTRACTS | 182           | 134           | -26.4%   |
|                       | # NEW LISTINGS | 199           | 123           | -38.2%   |

# Nutley

#### Historic Sales



#### Historic Sales Prices



### COMPASS

Source: Garden State MLS, 01/01/2020 to 12/31/2022 Source: NJMLS, 01/01/2020 to 12/31/2022 Source: Hudson MLS, 01/01/2020 to 12/31/2022

Compass is a licensed real estate broker and abides by Equal Housing Opportunity laws. All material presented herein is intended for informational purposes only. Information is compiled from sources deemed reliable but is subject to errors, omissions, changes in price, condition, sale, or withdrawal without notice. No statement is made as to the accuracy of any description. All measurements and square footages are approximate. This is not intended to solicit property already listed. Nothing herein shall be construed as legal, accounting or other professional advice outside the realm of real estate brokerage.