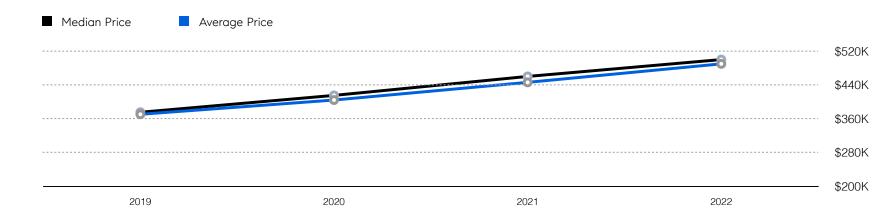

ACTS | 418           | 296           | -29.2%   |
|                       | # NEW LISTINGS | 447           | 304           | -32.0%   |
| Condo/Co-op/Townhouse | # OF SALES     | 158           | 127           | -19.6%   |
|                       | SALES VOLUME   | \$44,714,048  | \$44,053,300  | -1.5%    |
|                       | MEDIAN PRICE   | \$265,000     | \$325,000     | 22.6%    |
|                       | AVERAGE PRICE  | \$283,000     | \$346,876     | 22.6%    |
|                       | AVERAGE DOM    | 37            | 34            | -8.1%    |
|                       | # OF CONTRACTS | 182           | 134           | -26.4%   |
|                       | # NEW LISTINGS | 199           | 123           | -38.2%   |

# Nutley

#### Historic Sales



#### Historic Sales Prices



### COMPASS

Source: Garden State MLS, 01/01/2020 to 12/31/2022 Source: NJMLS, 01/01/2020 to 12/31/2022 Source: Hudson MLS, 01/01/2020 to 12/31/2022

Compass is a licensed real estate broker and abides by Equal Housing Opportunity laws. All material presented herein is intended for informational purposes only. Information is compiled from sources deemed reliable but is subject to errors, omissions, changes in price, condition, sale, or withdrawal without notice. No statement is made as to the accuracy of any description. All measurements and square footages are approximate. This is not intended to solicit property already listed. Nothing herein shall be construed as legal, accounting or other professional advice outside the realm of real estate brokerage.