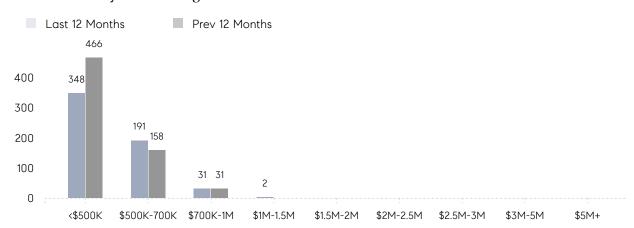

E 102% AVERAGE SOLD PRICE \$514,256 # OF CONTRACTS 28 NEW LISTINGS 36 AVERAGE DOM 34 % OF ASKING PRICE 102% AVERAGE SOLD PRICE \$565,300 # OF CONTRACTS 20 NEW LISTINGS 30 AVERAGE DOM 31 % OF ASKING PRICE 102% AVERAGE DOM 31 % OF ASKING PRICE 102% AVERAGE SOLD PRICE \$390,900 # OF CONTRACTS 8 | AVERAGE DOM 33 37  % OF ASKING PRICE 102% 102%  AVERAGE SOLD PRICE \$514,256 \$411,685  # OF CONTRACTS 28 68  NEW LISTINGS 36 59  AVERAGE DOM 34 35  % OF ASKING PRICE 102% 103%  AVERAGE SOLD PRICE \$565,300 \$493,210  # OF CONTRACTS 20 52  NEW LISTINGS 30 45  AVERAGE DOM 31 42  % OF ASKING PRICE 102% 100%  AVERAGE DOM 31 42  % OF ASKING PRICE 102% 100%  AVERAGE SOLD PRICE \$390,900 \$185,923  # OF CONTRACTS 8 16 |

# Nutley

#### SEPTEMBER 2022

## Monthly Inventory





## Contracts By Price Range



## Listings By Price Range



# COMPASS



Compass makes no representations or warranties, express or implied, with respect to future market conditions or prices of residential product at the time the subject property or any competitive property is complete and ready for occupancy or with respect to any report, study, finding, recommendation or other information provided by Compass herein. Moreover, no warranty, express or implied, is made or should be assumed regarding the accuracy, adequacy, completeness, legality, reliability, merchantability or fitness for a particular purpose of any information, in part or whole, contained herein. All material is presented with the understanding that Compass shall not be deemed to provide legal, accounting or other professional services. This is not