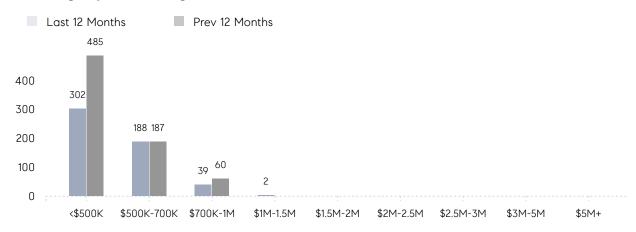

4,256 # OF CONTRACTS 28 NEW LISTINGS 36 AVERAGE DOM 34 % OF ASKING PRICE 102% AVERAGE SOLD PRICE \$565,300 # OF CONTRACTS 20 NEW LISTINGS 30 AVERAGE DOM 31 % OF ASKING PRICE 102% AVERAGE DOM 31 % OF ASKING PRICE 102% AVERAGE SOLD PRICE \$390,900 # OF CONTRACTS 8 | AVERAGE DOM 33 37  % OF ASKING PRICE 102% 102%  AVERAGE SOLD PRICE \$514,256 \$411,685  # OF CONTRACTS 28 68  NEW LISTINGS 36 59  AVERAGE DOM 34 35  % OF ASKING PRICE 102% 103%  AVERAGE SOLD PRICE \$565,300 \$493,210  # OF CONTRACTS 20 52  NEW LISTINGS 30 45  AVERAGE DOM 31 42  % OF ASKING PRICE 102% 100%  AVERAGE DOM 31 42  % OF ASKING PRICE 102% 100%  AVERAGE SOLD PRICE \$390,900 \$185,923  # OF CONTRACTS 8 16 |

# Nutley

#### SEPTEMBER 2022

## Monthly Inventory





## Contracts By Price Range



## Listings By Price Range



# COMPASS



Compass makes no representations or warranties, express or implied, with respect to future market conditions or prices of residential product at the time the subject property or any competitive property is complete and ready for occupancy or with respect to any report, study, finding, recommendation or other information provided by Compass herein. Moreover, no warranty, express or implied, is made or should be assumed regarding the accuracy, adequacy, completeness, legality, reliability, merchantability or fitness for a particular purpose of any information, in part or whole, contained herein. All material is presented with the understanding that Compass shall not be deemed to provide legal, accounting or other professional services. This is not intended to solicit the purch