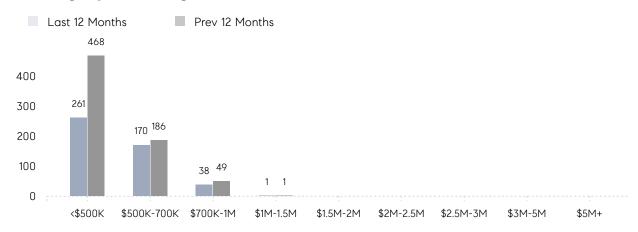

|
|                | AVERAGE SOLD PRICE | \$552,862 | \$525,048 | 5%       |
|                | # OF CONTRACTS     | 18        | 28        | -36%     |
|                | NEW LISTINGS       | 14        | 20        | -30%     |
| Condo/Co-op/TH | AVERAGE DOM        | 48        | 33        | 45%      |
|                | % OF ASKING PRICE  | 99%       | 101%      |          |
|                | AVERAGE SOLD PRICE | \$388,833 | \$241,647 | 61%      |
|                | # OF CONTRACTS     | 5         | 16        | -69%     |
|                | NEW LISTINGS       | 2         | 16        | -87%     |
|                |                    |           |           |          |

# Nutley

#### NOVEMBER 2022

## Monthly Inventory





## Contracts By Price Range



### Listings By Price Range



# COMPASS



Compass makes no representations or warranties, express or implied, with respect to future market conditions or prices of residential product at the time the subject property or any competitive property is complete and ready for occupancy or with respect to any report, study, finding, recommendation or other information provided by Compass herein. Moreover, no warranty, express or implied, is made or should be assumed regarding the accuracy, adequacy, completeness, legality, reliability, merchantability or fitness for a particular purpose of any information, in part or whole, contained herein. All material is presented with the understanding that Compass shall not be deemed to provide legal, accounting or other professional services. This is not intended to solicit the purch