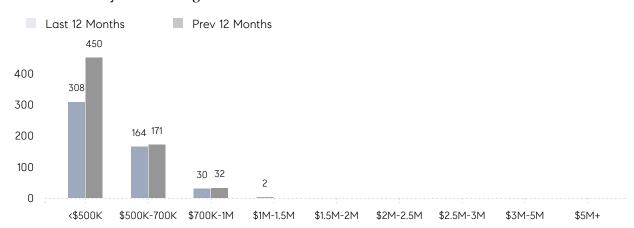

| 102%      | 104%      |          |
|                | AVERAGE SOLD PRICE | \$552,862 | \$525,048 | 5%       |
|                | # OF CONTRACTS     | 18        | 28        | -36%     |
|                | NEW LISTINGS       | 14        | 20        | -30%     |
| Condo/Co-op/TH | AVERAGE DOM        | 48        | 33        | 45%      |
|                | % OF ASKING PRICE  | 99%       | 101%      |          |
|                | AVERAGE SOLD PRICE | \$388,833 | \$241,647 | 61%      |
|                | # OF CONTRACTS     | 5         | 16        | -69%     |
|                | NEW LISTINGS       | 2         | 16        | -87%     |
|                |                    |           |           |          |

# Nutley

#### NOVEMBER 2022

## Monthly Inventory





## Contracts By Price Range



### Listings By Price Range



# COMPASS



Compass makes no representations or warranties, express or implied, with respect to future market conditions or prices of residential product at the time the subject property or any competitive property is complete and ready for occupancy or with respect to any report, study, finding, recommendation or other information provided by Compass herein. Moreover, no warranty, express or implied, is made or should be assumed regarding the accuracy, adequacy, completeness, legality, reliability, merchantability or fitness for a particular purpose of any information, in part or whole, contained herein. All material is presented with the understanding that Compass shall not be deemed to provide legal, accounting or other professional services. This is no