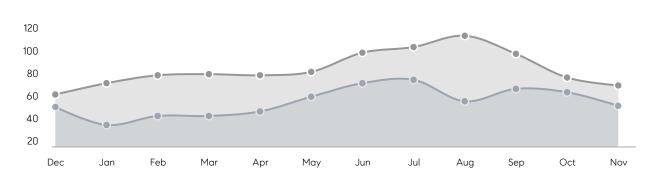

| % OF ASKING PRICE  | 102%      | 104%      |          |
|                | AVERAGE SOLD PRICE | \$552,862 | \$525,048 | 5%       |
|                | # OF CONTRACTS     | 18        | 28        | -36%     |
|                | NEW LISTINGS       | 14        | 20        | -30%     |
| Condo/Co-op/TH | AVERAGE DOM        | 48        | 33        | 45%      |
|                | % OF ASKING PRICE  | 99%       | 101%      |          |
|                | AVERAGE SOLD PRICE | \$388,833 | \$241,647 | 61%      |
|                | # OF CONTRACTS     | 5         | 16        | -69%     |
|                | NEW LISTINGS       | 2         | 16        | -87%     |
|                |                    |           |           |          |

# Nutley

#### NOVEMBER 2022

## Monthly Inventory





## Contracts By Price Range



### Listings By Price Range



# COMPASS



Compass makes no representations or warranties, express or implied, with respect to future market conditions or prices of residential product at the time the subject property or any competitive property is complete and ready for occupancy or with respect to any report, study, finding, recommendation or other information provided by Compass herein. Moreover, no warranty, express or implied, is made or should be assumed regarding the accuracy, adequacy, completeness, legality, reliability, merchantability or fitness for a particular purpose of any information, in part or whole, contained herein. All material is presented with the understanding that Compass shall not be deemed to provide legal, accounting or other pr