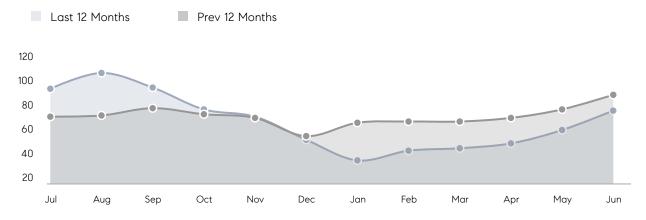

SKING PRICE  | 106%      | 106%      |          |
|                | AVERAGE SOLD PRICE | \$602,713 | \$541,159 | 11%      |
|                | # OF CONTRACTS     | 26        | 35        | -26%     |
|                | NEW LISTINGS       | 32        | 44        | -27%     |
| Condo/Co-op/TH | AVERAGE DOM        | 43        | 42        | 2%       |
|                | % OF ASKING PRICE  | 103%      | 101%      |          |
|                | AVERAGE SOLD PRICE | \$438,917 | \$297,517 | 48%      |
|                | # OF CONTRACTS     | 20        | 9         | 122%     |
|                | NEW LISTINGS       | 28        | 16        | 75%      |

UNITS SOLD

32

Total



\$541K

17%

Jun 2021

7% Increase From

\$520K

Median

Price

Jun 2021

# Nutley

#### JUNE 2022

#### Monthly Inventory





## Contracts By Price Range

### Listings By Price Range



COMPASS

 $\sim$   $\sim$   $\sim$   $\sim$   $\sim$ / / / / / / / //// | | | | | / ------

Compass makes no representations or warranties, express or implied, with respect to future market conditions or prices of residential product at the time the subject property or any competitive property is complete and ready for occupancy or with respect to any report, study, finding, recommendation or other information provided by Compass herein. Moreover, no warranty, express or implied, is made or should be assumed regarding the accuracy, adequacy, completeness, legality, reliability, merchantability or fitness for a particular purpose of any information, in part or whole, contained herein. All material is presented with the understa