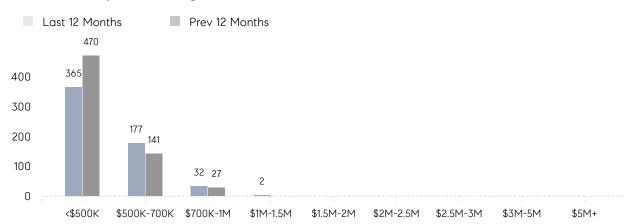

G PRICE  | 107%      | 104%      |          |
|                | AVERAGE SOLD PRICE | \$599,211 | \$512,679 | 17%      |
|                | # OF CONTRACTS     | 35        | 25        | 40%      |
|                | NEW LISTINGS       | 38        | 36        | 6%       |
| Condo/Co-op/TH | AVERAGE DOM        | 31        | 53        | -42%     |
|                | % OF ASKING PRICE  | 106%      | 101%      |          |
|                | AVERAGE SOLD PRICE | \$373,143 | \$251,167 | 49%      |
|                | # OF CONTRACTS     | 17        | 15        | 13%      |
|                | NEW LISTINGS       | 12        | 14        | -14%     |
|                |                    |           |           |          |

# Nutley

JULY 2022

### Monthly Inventory





### Contracts By Price Range



### Listings By Price Range



# COMPASS



Compass makes no representations or warranties, express or implied, with respect to future market conditions or prices of residential product at the time the subject property or any competitive property is complete and ready for occupancy or with respect to any report, study, finding, recommendation or other information provided by Compass herein. Moreover, no warranty, express or implied, is made or should be assumed regarding the accuracy, adequacy, completeness, legality, reliability, merchantability or fitness for a particular purpose of any information, in part or whole, contained herein. All material is presented with the understanding that Compass shall not be deemed to provide legal, accounting or other professional services. This is no