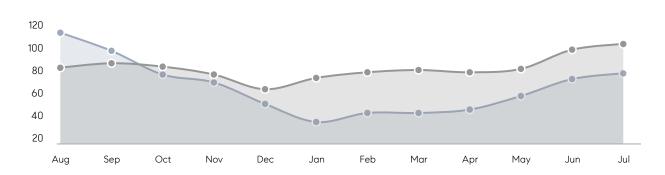

|
|                | % OF ASKING PRICE  | 107%      | 104%      |          |
|                | AVERAGE SOLD PRICE | \$599,211 | \$512,679 | 17%      |
|                | # OF CONTRACTS     | 35        | 25        | 40%      |
|                | NEW LISTINGS       | 38        | 36        | 6%       |
| Condo/Co-op/TH | AVERAGE DOM        | 31        | 53        | -42%     |
|                | % OF ASKING PRICE  | 106%      | 101%      |          |
|                | AVERAGE SOLD PRICE | \$373,143 | \$251,167 | 49%      |
|                | # OF CONTRACTS     | 17        | 15        | 13%      |
|                | NEW LISTINGS       | 12        | 14        | -14%     |
|                |                    |           |           |          |

# Nutley

JULY 2022

### Monthly Inventory





### Contracts By Price Range



### Listings By Price Range



# COMPASS



Compass makes no representations or warranties, express or implied, with respect to future market conditions or prices of residential product at the time the subject property or any competitive property is complete and ready for occupancy or with respect to any report, study, finding, recommendation or other information provided by Compass herein. Moreover, no warranty, express or implied, is made or should be assumed regarding the accuracy, adequacy, completeness, legality, reliability, merchantability or fitness for a particular purpose of any information, in part or whole, contained herein. All material is presented with the understanding that Compass shall not be deemed to provide legal, accounting or other p