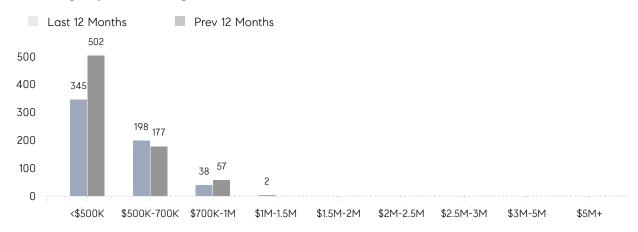

|          |
|                | AVERAGE SOLD PRICE | \$599,211 | \$512,679 | 17%      |
|                | # OF CONTRACTS     | 35        | 25        | 40%      |
|                | NEW LISTINGS       | 38        | 36        | 6%       |
| Condo/Co-op/TH | AVERAGE DOM        | 31        | 53        | -42%     |
|                | % OF ASKING PRICE  | 106%      | 101%      |          |
|                | AVERAGE SOLD PRICE | \$373,143 | \$251,167 | 49%      |
|                | # OF CONTRACTS     | 17        | 15        | 13%      |
|                | NEW LISTINGS       | 12        | 14        | -14%     |
|                |                    |           |           |          |

# Nutley

JULY 2022

### Monthly Inventory





### Contracts By Price Range



### Listings By Price Range



# COMPASS



Compass makes no representations or warranties, express or implied, with respect to future market conditions or prices of residential product at the time the subject property or any competitive property is complete and ready for occupancy or with respect to any report, study, finding, recommendation or other information provided by Compass herein. Moreover, no warranty, express or implied, is made or should be assumed regarding the accuracy, adequacy, completeness, legality, reliability, merchantability or fitness for a particular purpose of any information, in part or whole, contained herein. All material is presented with the understanding that Compass shall not be deemed to provide legal, accounting or other professional services. This is not intended to solicit the purch