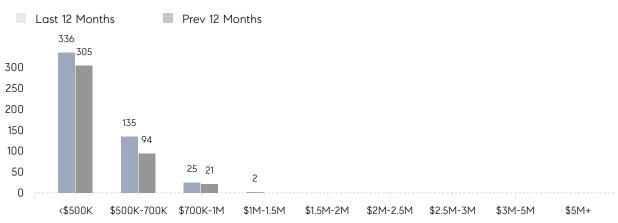

| % OF ASKING PRICE  | 109%      | 103%      |          |
|                | AVERAGE SOLD PRICE | \$556,413 | \$528,419 | 5%       |
|                | # OF CONTRACTS     | 35        | 34        | 3%       |
|                | NEW LISTINGS       | 38        | 44        | -14%     |
| Condo/Co-op/TH | AVERAGE DOM        | 32        | 27        | 19%      |
|                | % OF ASKING PRICE  | 104%      | 99%       |          |
|                | AVERAGE SOLD PRICE | \$334,250 | \$326,500 | 2%       |
|                | # OF CONTRACTS     | 12        | 13        | -8%      |
|                | NEW LISTINGS       | 14        | 13        | 8%       |
|                |                    |           |           |          |

# Nutley

#### APRIL 2022

#### Monthly Inventory





#### Contracts By Price Range

#### Listings By Price Range



COMPASS

 $\sim$   $\sim$   $\sim$   $\sim$   $\sim$ / / / / / / / //// | | | | | / ------

Compass makes no representations or warranties, express or implied, with respect to future market conditions or prices of residential product at the time the subject property or any competitive property is complete and ready for occupancy or with respect to any report, study, finding, recommendation or other information provided by Compass herein. Moreover, no warranty, express or implied, is made or should be assumed regarding the accuracy, adequacy, completeness, legality, reliability, merchantability or fitness for a particular purpose of any information, in part or whole, contained herein. All material is presented with the underst