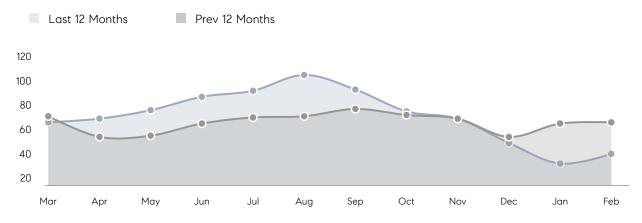

| % OF ASKING PRICE  | 109%      | 103%      |          |
|                | AVERAGE SOLD PRICE | \$556,413 | \$528,419 | 5%       |
|                | # OF CONTRACTS     | 35        | 34        | 3%       |
|                | NEW LISTINGS       | 38        | 44        | -14%     |
| Condo/Co-op/TH | AVERAGE DOM        | 32        | 27        | 19%      |
|                | % OF ASKING PRICE  | 104%      | 99%       |          |
|                | AVERAGE SOLD PRICE | \$334,250 | \$326,500 | 2%       |
|                | # OF CONTRACTS     | 12        | 13        | -8%      |
|                | NEW LISTINGS       | 14        | 13        | 8%       |
|                |                    |           |           |          |

# Nutley

#### APRIL 2022

#### Monthly Inventory





#### Contracts By Price Range

#### Listings By Price Range



COMPASS

 $\sim$   $\sim$   $\sim$   $\sim$   $\sim$ / / / / / / / //// | | | | | / ------

Compass makes no representations or warranties, express or implied, with respect to future market conditions or prices of residential product at the time the subject property or any competitive property is complete and ready for occupancy or with respect to any report, study, finding, recommendation or other information provided by Compass herein. Moreover, no warranty, express or implied, is made or should be assumed regarding the accuracy, adequacy, completeness, legality, reliability, merchantability or fitness for a particular purpose of any information, in part or whole, contained herein. All material is presented with the under