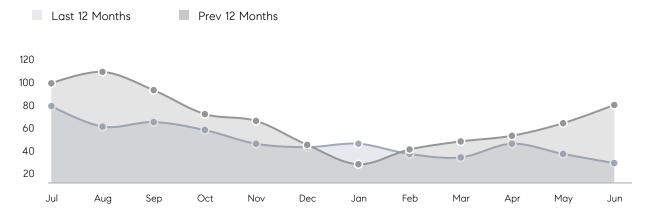

10%      | 106%      |          |   |
|                | AVERAGE SOLD PRICE | \$636,235 | \$593,298 | 7%       |   |
|                | # OF CONTRACTS     | 24        | 28        | -14%     |   |
|                | NEW LISTINGS       | 17        | 36        | -53%     |   |
| Condo/Co-op/TH | AVERAGE DOM        | 69        | 43        | 60%      | _ |
|                | % OF ASKING PRICE  | 105%      | 103%      |          |   |
|                | AVERAGE SOLD PRICE | \$293,100 | \$438,917 | -33%     |   |
|                | # OF CONTRACTS     | 7         | 19        | -63%     |   |
|                | NEW LISTINGS       | 7         | 28        | -75%     |   |
|                |                    |           |           |          |   |

# Nutley

#### JUNE 2023

#### Monthly Inventory





### Contracts By Price Range

#### Listings By Price Range



COMPASS

 $\sim$   $\sim$   $\sim$   $\sim$   $\sim$ / / / / / / / //// | | | | | / ------

Compass makes no representations or warranties, express or implied, with respect to future market conditions or prices of residential product at the time the subject property or any competitive property is complete and ready for occupancy or with respect to any report, study, finding, recommendation or other information provided by Compass herein. Moreover, no warranty, express or implied, is made or should be assumed regarding the accuracy, adequacy, completeness, legality, reliability, merchantability or fitness for a particular purpose of any information, in part or whole, contained herein. All material is presented with the unders