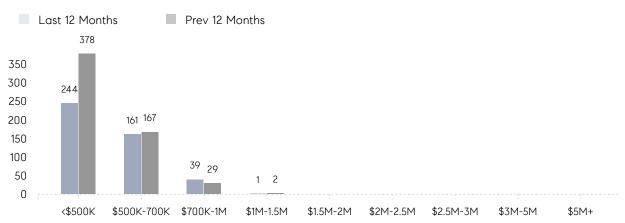

%      | 106%      |          |   |
|                | AVERAGE SOLD PRICE | \$636,235 | \$593,298 | 7%       |   |
|                | # OF CONTRACTS     | 24        | 28        | -14%     |   |
|                | NEW LISTINGS       | 17        | 36        | -53%     |   |
| Condo/Co-op/TH | AVERAGE DOM        | 69        | 43        | 60%      | _ |
|                | % OF ASKING PRICE  | 105%      | 103%      |          |   |
|                | AVERAGE SOLD PRICE | \$293,100 | \$438,917 | -33%     |   |
|                | # OF CONTRACTS     | 7         | 19        | -63%     |   |
|                | NEW LISTINGS       | 7         | 28        | -75%     |   |
|                |                    |           |           |          |   |

# Nutley

#### JUNE 2023

#### Monthly Inventory





### Contracts By Price Range

#### Listings By Price Range



COMPASS

 $\sim$   $\sim$   $\sim$   $\sim$   $\sim$ / / / / / / / //// | | | | | / ------

Compass makes no representations or warranties, express or implied, with respect to future market conditions or prices of residential product at the time the subject property or any competitive property is complete and ready for occupancy or with respect to any report, study, finding, recommendation or other information provided by Compass herein. Moreover, no warranty, express or implied, is made or should be assumed regarding the accuracy, adequacy, completeness, legality, reliability, merchantability or fitness for a particular purpose of any information, in part or whole, contained herein. All material is presented with the understa