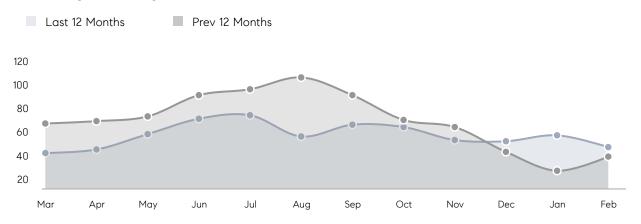

ouses         | AVERAGE DOM        | 45        | 63        | -29%     |
|                | % OF ASKING PRICE  | 99%       | 102%      |          |
|                | AVERAGE SOLD PRICE | \$601,667 | \$560,033 | 7%       |
|                | # OF CONTRACTS     | 13        | 15        | -13%     |
|                | NEW LISTINGS       | 12        | 20        | -40%     |
| Condo/Co-op/TH | AVERAGE DOM        | 36        | 65        | -45%     |
|                | % OF ASKING PRICE  | 100%      | 102%      |          |
|                | AVERAGE SOLD PRICE | \$398,243 | \$185,375 | 115%     |
|                | # OF CONTRACTS     | 15        | 8         | 88%      |
|                | NEW LISTINGS       | 8         | 14        | -43%     |

# Nutley

### FEBRUARY 2023

### Monthly Inventory



### Contracts By Price Range



### Listings By Price Range



# COMPASS



Compass makes no representations or warranties, express or implied, with respect to future market conditions or prices of residential product at the time the subject property or any competitive property is complete and ready for occupancy or with respect to any report, study, finding, recommendation or other information provided by Compass herein. Moreover, no warranty, express or implied, is made or should be assumed regarding the accuracy, adequacy, completeness, legality, reliability, merchantability or fitness for a particular purpose of any information, in part or whole, contained herein. All material is presented with the understanding that Compass shall not be deemed to provide legal, accounting or other p