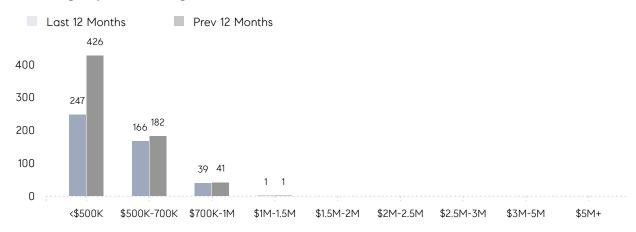

9%     |
|                | % OF ASKING PRICE  | 99%       | 102%      |          |
|                | AVERAGE SOLD PRICE | \$601,667 | \$560,033 | 7%       |
|                | # OF CONTRACTS     | 13        | 15        | -13%     |
|                | NEW LISTINGS       | 12        | 20        | -40%     |
| Condo/Co-op/TH | AVERAGE DOM        | 36        | 65        | -45%     |
|                | % OF ASKING PRICE  | 100%      | 102%      |          |
|                | AVERAGE SOLD PRICE | \$398,243 | \$185,375 | 115%     |
|                | # OF CONTRACTS     | 15        | 8         | 88%      |
|                | NEW LISTINGS       | 8         | 14        | -43%     |

# Nutley

### FEBRUARY 2023

### Monthly Inventory



### Contracts By Price Range



### Listings By Price Range



# COMPASS



Compass makes no representations or warranties, express or implied, with respect to future market conditions or prices of residential product at the time the subject property or any competitive property is complete and ready for occupancy or with respect to any report, study, finding, recommendation or other information provided by Compass herein. Moreover, no warranty, express or implied, is made or should be assumed regarding the accuracy, adequacy, completeness, legality, reliability, merchantability or fitness for a particular purpose of any information, in part or whole, contained herein. All material is presented with the understanding that Compass shall not be deemed to provide legal, accounting or other professional services. This is not intended to solicit the purch