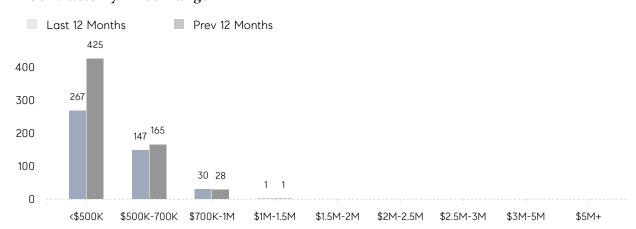

| 45        | 63        | -29%     |
|                | % OF ASKING PRICE  | 99%       | 102%      |          |
|                | AVERAGE SOLD PRICE | \$601,667 | \$560,033 | 7%       |
|                | # OF CONTRACTS     | 13        | 15        | -13%     |
|                | NEW LISTINGS       | 12        | 20        | -40%     |
| Condo/Co-op/TH | AVERAGE DOM        | 36        | 65        | -45%     |
|                | % OF ASKING PRICE  | 100%      | 102%      |          |
|                | AVERAGE SOLD PRICE | \$398,243 | \$185,375 | 115%     |
|                | # OF CONTRACTS     | 15        | 8         | 88%      |
|                | NEW LISTINGS       | 8         | 14        | -43%     |

# Nutley

### FEBRUARY 2023

### Monthly Inventory



### Contracts By Price Range



### Listings By Price Range



# COMPASS



Compass makes no representations or warranties, express or implied, with respect to future market conditions or prices of residential product at the time the subject property or any competitive property is complete and ready for occupancy or with respect to any report, study, finding, recommendation or other information provided by Compass herein. Moreover, no warranty, express or implied, is made or should be assumed regarding the accuracy, adequacy, completeness, legality, reliability, merchantability or fitness for a particular purpose of any information, in part or whole, contained herein. All material is presented with the understanding that Compass shall not be deemed to provide legal, accounting or other professional services. This is no