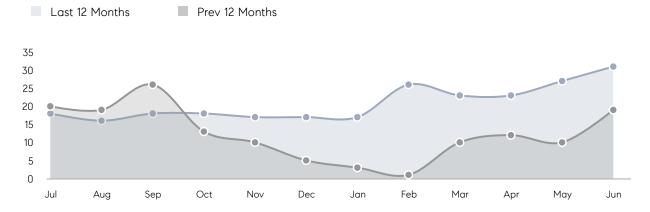

Houses         | AVERAGE DOM        | 31        | 15        | 107%     |
|                | % OF ASKING PRICE  | 104%      | 103%      |          |
|                | AVERAGE SOLD PRICE | \$749,714 | \$855,667 | -12%     |
|                | # OF CONTRACTS     | 10        | 2         | 400%     |
|                | NEW LISTINGS       | 9         | 10        | -10%     |
| Condo/Co-op/TH | AVERAGE DOM        | 17        | 21        | -19%     |
|                | % OF ASKING PRICE  | 103%      | 94%       |          |
|                | AVERAGE SOLD PRICE | \$731,250 | \$275,000 | 166%     |
|                | # OF CONTRACTS     | 0         | 4         | 0%       |
|                | NEW LISTINGS       | 2         | 5         | -60%     |

# Norwood

**JUNE 2022** 

### Monthly Inventory



### Contracts By Price Range



### Listings By Price Range



# COMPASS



Compass makes no representations or warranties, express or implied, with respect to future market conditions or prices of residential product at the time the subject property or any competitive property is complete and ready for occupancy or with respect to any report, study, finding, recommendation or other information provided by Compass herein. Moreover, no warranty, express or implied, is made or should be assumed regarding the accuracy, adequacy, completeness, legality, reliability, merchantability or fitness for a particular purpose of any information, in part or whole, contained herein. All material is presented with the understanding that Compass shall not be deemed to provide legal, accounting or other p