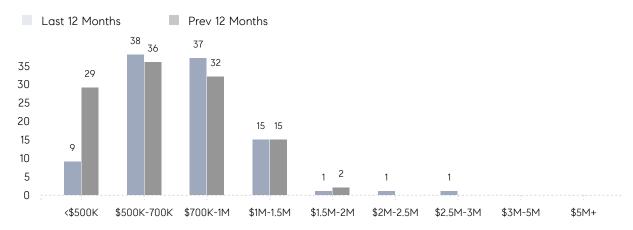

| 31        | 15        | 107%     |
|                | % OF ASKING PRICE  | 104%      | 103%      |          |
|                | AVERAGE SOLD PRICE | \$749,714 | \$855,667 | -12%     |
|                | # OF CONTRACTS     | 10        | 2         | 400%     |
|                | NEW LISTINGS       | 9         | 10        | -10%     |
| Condo/Co-op/TH | AVERAGE DOM        | 17        | 21        | -19%     |
|                | % OF ASKING PRICE  | 103%      | 94%       |          |
|                | AVERAGE SOLD PRICE | \$731,250 | \$275,000 | 166%     |
|                | # OF CONTRACTS     | 0         | 4         | 0%       |
|                | NEW LISTINGS       | 2         | 5         | -60%     |

# Norwood

**JUNE 2022** 

### Monthly Inventory



### Contracts By Price Range



### Listings By Price Range



# COMPASS



Compass makes no representations or warranties, express or implied, with respect to future market conditions or prices of residential product at the time the subject property or any competitive property is complete and ready for occupancy or with respect to any report, study, finding, recommendation or other information provided by Compass herein. Moreover, no warranty, express or implied, is made or should be assumed regarding the accuracy, adequacy, completeness, legality, reliability, merchantability or fitness for a particular purpose of any information, in part or whole, contained herein. All material is presented with the understanding that Compass shall not be deemed to provide legal, accounting or other professional services. This is no