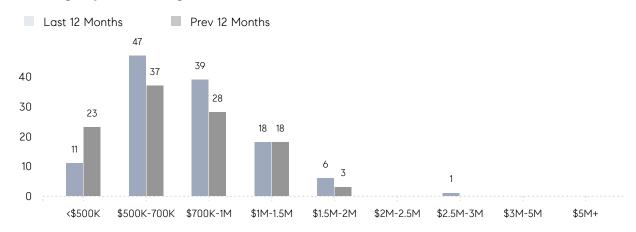

107%     |
|                | % OF ASKING PRICE  | 104%      | 103%      |          |
|                | AVERAGE SOLD PRICE | \$749,714 | \$855,667 | -12%     |
|                | # OF CONTRACTS     | 10        | 2         | 400%     |
|                | NEW LISTINGS       | 9         | 10        | -10%     |
| Condo/Co-op/TH | AVERAGE DOM        | 17        | 21        | -19%     |
|                | % OF ASKING PRICE  | 103%      | 94%       |          |
|                | AVERAGE SOLD PRICE | \$731,250 | \$275,000 | 166%     |
|                | # OF CONTRACTS     | 0         | 4         | 0%       |
|                | NEW LISTINGS       | 2         | 5         | -60%     |

# Norwood

**JUNE 2022** 

### Monthly Inventory



### Contracts By Price Range



### Listings By Price Range



# COMPASS



Compass makes no representations or warranties, express or implied, with respect to future market conditions or prices of residential product at the time the subject property or any competitive property is complete and ready for occupancy or with respect to any report, study, finding, recommendation or other information provided by Compass herein. Moreover, no warranty, express or implied, is made or should be assumed regarding the accuracy, adequacy, completeness, legality, reliability, merchantability or fitness for a particular purpose of any information, in part or whole, contained herein. All material is presented with the understanding that Compass shall not be deemed to provide legal, accounting or other professional services. This is not intended to solicit the purch