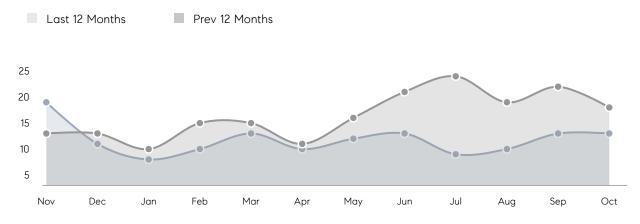

88        | -68%     |
|                | % OF ASKING PRICE  | 100%      | 96%       |          |
|                | AVERAGE SOLD PRICE | \$549,750 | \$587,773 | -6%      |
|                | # OF CONTRACTS     | 4         | 12        | -67%     |
|                | NEW LISTINGS       | 4         | 5         | -20%     |
| Condo/Co-op/TH | AVERAGE DOM        | 22        | 98        | -78%     |
|                | % OF ASKING PRICE  | 98%       | 99%       |          |
|                | AVERAGE SOLD PRICE | \$565,000 | \$454,900 | 24%      |
|                | # OF CONTRACTS     | 0         | 3         | 0%       |
|                | NEW LISTINGS       | 0         | 6         | 0%       |

Compass New Jersey Monthly Market Insights

## Northvale

#### OCTOBER 2021

#### Monthly Inventory





### Contracts By Price Range

### Listings By Price Range



COMPASS

 $\sim$   $\sim$   $\sim$   $\sim$   $\sim$ / / / / / / / //// | | | | | / ------

Compass makes no representations or warranties, express or implied, with respect to future market conditions or prices of residential product at the time the subject property or any competitive property is complete and ready for occupancy or with respect to any report, study, finding, recommendation or other information provided by Compass herein. Moreover, no warranty, express or implied, is made or should be assumed regarding the accuracy, adequacy, completeness, legality, reliability, merchantability or fitness for a particular purpose of any information, in part or whole, contained herein. All material is presented with the underst