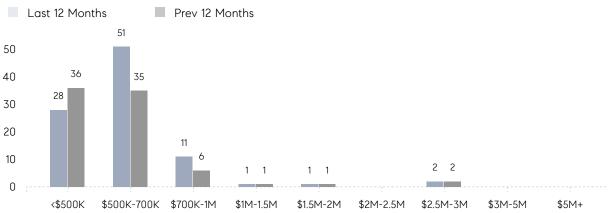

| -68%     |
|                | % OF ASKING PRICE  | 100%      | 96%       |          |
|                | AVERAGE SOLD PRICE | \$549,750 | \$587,773 | -6%      |
|                | # OF CONTRACTS     | 4         | 12        | -67%     |
|                | NEW LISTINGS       | 4         | 5         | -20%     |
| Condo/Co-op/TH | AVERAGE DOM        | 22        | 98        | -78%     |
|                | % OF ASKING PRICE  | 98%       | 99%       |          |
|                | AVERAGE SOLD PRICE | \$565,000 | \$454,900 | 24%      |
|                | # OF CONTRACTS     | 0         | 3         | 0%       |
|                | NEW LISTINGS       | 0         | 6         | 0%       |

Compass New Jersey Monthly Market Insights

## Northvale

#### OCTOBER 2021

#### Monthly Inventory





### Contracts By Price Range

### Listings By Price Range



COMPASS

 $\sim$   $\sim$   $\sim$   $\sim$   $\sim$ / / / / / / / //// | | | | | / ------

Compass makes no representations or warranties, express or implied, with respect to future market conditions or prices of residential product at the time the subject property or any competitive property is complete and ready for occupancy or with respect to any report, study, finding, recommendation or other information provided by Compass herein. Moreover, no warranty, express or implied, is made or should be assumed regarding the accuracy, adequacy, completeness, legality, reliability, merchantability or fitness for a particular purpose of any information, in part or whole, contained herein. All material is presented with the understan