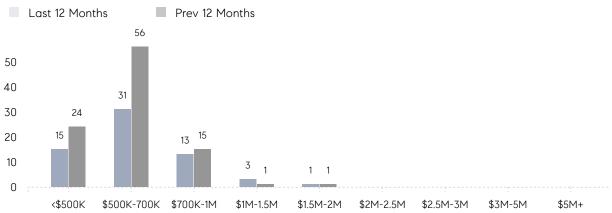

ASKING PRICE  | 95%         | 94%       |          |
|                | AVERAGE SOLD PRICE | \$1,162,500 | \$705,000 | 65%      |
|                | # OF CONTRACTS     | 6           | 4         | 50%      |
|                | NEW LISTINGS       | 5           | 10        | -50%     |
| Condo/Co-op/TH | AVERAGE DOM        | 42          | -         | -        |
|                | % OF ASKING PRICE  | 98%         | -         |          |
|                | AVERAGE SOLD PRICE | \$547,222   | -         | -        |
|                | # OF CONTRACTS     | 3           | 2         | 50%      |
|                | NEW LISTINGS       | 0           | 1         | 0%       |

Compass New Jersey Monthly Market Insights

## Northvale

#### MAY 2023

#### Monthly Inventory

Last 12 Months Prev 12 Months





### Contracts By Price Range

### Listings By Price Range



COMPASS

 $\sim$   $\sim$   $\sim$   $\sim$   $\sim$ / / / / / / / //// | | | | | / ------

Compass makes no representations or warranties, express or implied, with respect to future market conditions or prices of residential product at the time the subject property or any competitive property is complete and ready for occupancy or with respect to any report, study, finding, recommendation or other information provided by Compass herein. Moreover, no warranty, express or implied, is made or should be assumed regarding the accuracy, adequacy, completeness, legality, reliability, merchantability or fitness for a particular purpose of any information, in part or whole, contained herein. All material is presented with the understan