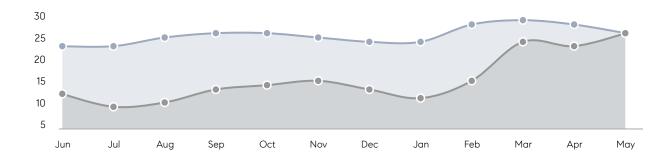

F ASKING PRICE  | 95%         | 94%       |          |
|                | AVERAGE SOLD PRICE | \$1,162,500 | \$705,000 | 65%      |
|                | # OF CONTRACTS     | 6           | 4         | 50%      |
|                | NEW LISTINGS       | 5           | 10        | -50%     |
| Condo/Co-op/TH | AVERAGE DOM        | 42          | -         | -        |
|                | % OF ASKING PRICE  | 98%         | -         |          |
|                | AVERAGE SOLD PRICE | \$547,222   | -         | -        |
|                | # OF CONTRACTS     | 3           | 2         | 50%      |
|                | NEW LISTINGS       | 0           | 1         | 0%       |

Compass New Jersey Monthly Market Insights

## Northvale

#### MAY 2023

#### Monthly Inventory

Last 12 Months Prev 12 Months





### Contracts By Price Range

### Listings By Price Range



COMPASS

 $\sim$   $\sim$   $\sim$   $\sim$   $\sim$ / / / / / / / //// | | | | | / ------

Compass makes no representations or warranties, express or implied, with respect to future market conditions or prices of residential product at the time the subject property or any competitive property is complete and ready for occupancy or with respect to any report, study, finding, recommendation or other information provided by Compass herein. Moreover, no warranty, express or implied, is made or should be assumed regarding the accuracy, adequacy, completeness, legality, reliability, merchantability or fitness for a particular purpose of any information, in part or whole, contained herein. All material is presented with the underst