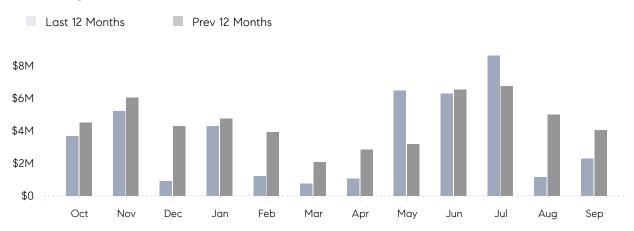

September 2022

# North Woodmere Market Insights

## North Woodmere

NASSAU, SEPTEMBER 2022

### **Property Statistics**

|               |               | Sep 2022    | Sep 2021    | % Change |  |
|---------------|---------------|-------------|-------------|----------|--|
| Single-Family | # OF SALES    | 2           | 4           | -50.0%   |  |
|               | SALES VOLUME  | \$2,287,500 | \$4,030,000 | -43.2%   |  |
|               | AVERAGE PRICE | \$1,143,750 | \$1,007,500 | 13.5%    |  |
|               | AVERAGE DOM   | 17          | 96          | -82.3%   |  |

### Monthly Sales



### Monthly Total Sales Volume



# COMPASS



Compass makes no representations or warranties, express or implied, with respect to future market conditions or prices of residential product at the time the subject property or any competitive property is complete and ready for occupancy or with respect to any report, study, finding, recommendation or other information provided by Compass herein. Moreover, no warranty, express or implied, is made or should be assumed regarding the accuracy, adequacy, completeness, legality, reliability, merchantability or fitness for a particular purpose of any information, in part or whole, contained herein. All material is presented with the understanding that Compass shall not be deemed to provide legal, accounting or other professional services. This is not intended to solicit the purch