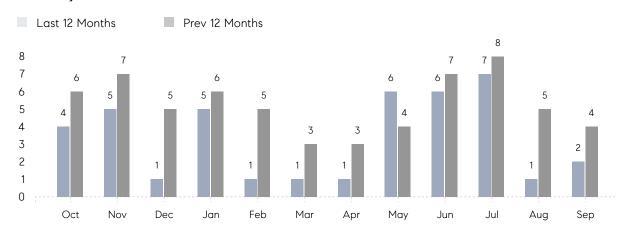

September 2022

# North Woodmere Market Insights

## North Woodmere

NASSAU, SEPTEMBER 2022

### **Property Statistics**

|               |               | Sep 2022    | Sep 2021    | % Change |  |
|---------------|---------------|-------------|-------------|----------|--|
| Single-Family | # OF SALES    | 2           | 4           | -50.0%   |  |
|               | SALES VOLUME  | \$2,287,500 | \$4,030,000 | -43.2%   |  |
|               | AVERAGE PRICE | \$1,143,750 | \$1,007,500 | 13.5%    |  |
|               | AVERAGE DOM   | 17          | 96          | -82.3%   |  |

### Monthly Sales



### Monthly Total Sales Volume



# COMPASS



Compass makes no representations or warranties, express or implied, with respect to future market conditions or prices of residential product at the time the subject property or any competitive property is complete and ready for occupancy or with respect to any report, study, finding, recommendation or other information provided by Compass herein. Moreover, no warranty, express or implied, is made or should be assumed regarding the accuracy, adequacy, completeness, legality, reliability, merchantability or fitness for a particular purpose of any information, in part or whole, contained herein. All material is presented with the understanding that Compass shall not be deemed to provide legal, accounting or other professional services. This is