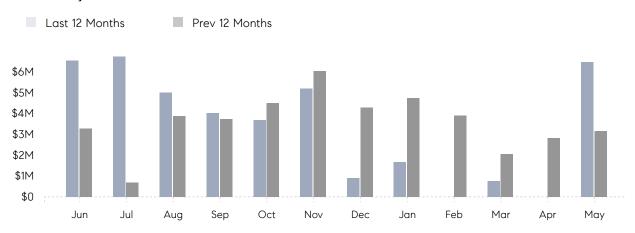

### Monthly Total Sales Volume

### **Property Statistics**

|               |               | May 2022    | May 2021    | % Change |  |
|---------------|---------------|-------------|-------------|----------|--|
| Single-Family | # OF SALES    | 6           | 4           | 50.0%    |  |
|               | SALES VOLUME  | \$6,489,000 | \$3,171,000 | 104.6%   |  |
|               | AVERAGE PRICE | \$1,081,500 | \$792,750   | 36.4%    |  |
|               | AVERAGE DOM   | 64          | 81          | -21.0%   |  |