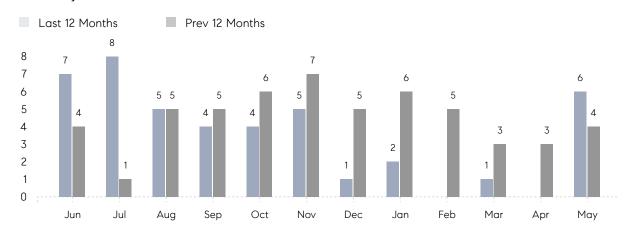

### Monthly Sales

### **Property Statistics**

|               |               | May 2022    | May 2021    | % Change |  |
|---------------|---------------|-------------|-------------|----------|--|
| Single-Family | # OF SALES    | 6           | 4           | 50.0%    |  |
|               | SALES VOLUME  | \$6,489,000 | \$3,171,000 | 104.6%   |  |
|               | AVERAGE PRICE | \$1,081,500 | \$792,750   | 36.4%    |  |
|               | AVERAGE DOM   | 64          | 81          | -21.0%   |  |