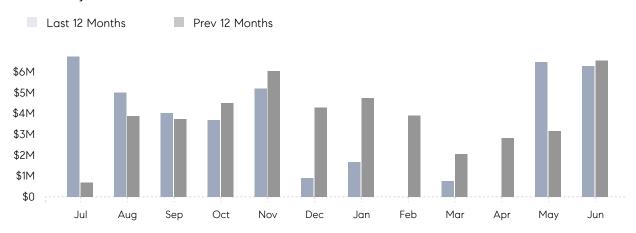

### Monthly Total Sales Volume

### **Property Statistics**

|               |               | Jun 2022    | Jun 2021    | % Change |  |
|---------------|---------------|-------------|-------------|----------|--|
| Single-Family | # OF SALES    | 6           | 7           | -14.3%   |  |
|               | SALES VOLUME  | \$6,286,500 | \$6,550,000 | -4.0%    |  |
|               | AVERAGE PRICE | \$1,047,750 | \$935,714   | 12.0%    |  |
|               | AVERAGE DOM   | 22          | 96          | -77.1%   |  |