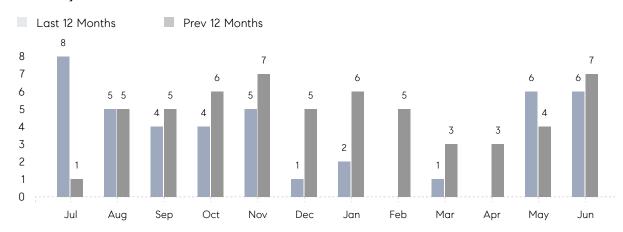

### Monthly Sales

### **Property Statistics**

|               |               | Jun 2022    | Jun 2021    | % Change |  |
|---------------|---------------|-------------|-------------|----------|--|
| Single-Family | # OF SALES    | 6           | 7           | -14.3%   |  |
|               | SALES VOLUME  | \$6,286,500 | \$6,550,000 | -4.0%    |  |
|               | AVERAGE PRICE | \$1,047,750 | \$935,714   | 12.0%    |  |
|               | AVERAGE DOM   | 22          | 96          | -77.1%   |  |