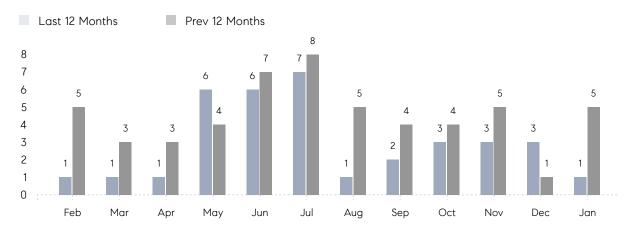

January 2023

# North Woodmere Market Insights

## North Woodmere

NASSAU, JANUARY 2023

### **Property Statistics**

|               |               | Jan 2023  | Jan 2022    | % Change |  |
|---------------|---------------|-----------|-------------|----------|--|
| Single-Family | # OF SALES    | 1         | 5           | -80.0%   |  |
|               | SALES VOLUME  | \$855,000 | \$4,281,500 | -80.0%   |  |
|               | AVERAGE PRICE | \$855,000 | \$856,300   | -0.2%    |  |
|               | AVERAGE DOM   | 75        | 69          | 8.7%     |  |

### Monthly Sales



### Monthly Total Sales Volume



# COMPASS



Compass makes no representations or warranties, express or implied, with respect to future market conditions or prices of residential product at the time the subject property or any competitive property is complete and ready for occupancy or with respect to any report, study, finding, recommendation or other information provided by Compass herein. Moreover, no warranty, express or implied, is made or should be assumed regarding the accuracy, adequacy, completeness, legality, reliability, merchantability or fitness for a particular purpose of any information, in part or whole, contained herein. All material is presented with the understanding that Compass shall not be deemed to provide legal, accounting or other professional services. This is