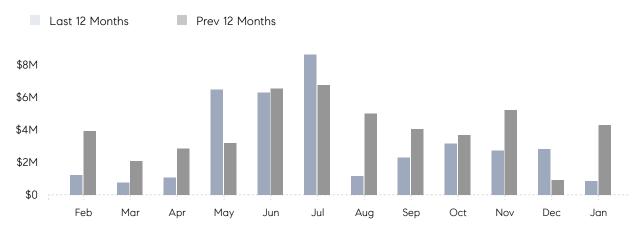

January 2023

# North Woodmere Market Insights

## North Woodmere

NASSAU, JANUARY 2023

### **Property Statistics**

|               |               | Jan 2023  | Jan 2022    | % Change |  |
|---------------|---------------|-----------|-------------|----------|--|
| Single-Family | # OF SALES    | 1         | 5           | -80.0%   |  |
|               | SALES VOLUME  | \$855,000 | \$4,281,500 | -80.0%   |  |
|               | AVERAGE PRICE | \$855,000 | \$856,300   | -0.2%    |  |
|               | AVERAGE DOM   | 75        | 69          | 8.7%     |  |

### Monthly Sales



### Monthly Total Sales Volume



# COMPASS



Compass makes no representations or warranties, express or implied, with respect to future market conditions or prices of residential product at the time the subject property or any competitive property is complete and ready for occupancy or with respect to any report, study, finding, recommendation or other information provided by Compass herein. Moreover, no warranty, express or implied, is made or should be assumed regarding the accuracy, adequacy, completeness, legality, reliability, merchantability or fitness for a particular purpose of any information, in part or whole, contained herein. All material is presented with the understanding that Compass shall not be deemed to provide legal, accounting or other professional services. This is not intended to solicit the purch