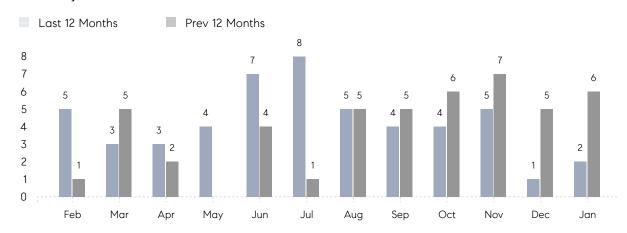

January 2022

# North Woodmere Market Insights

## North Woodmere

NASSAU, JANUARY 2022

### **Property Statistics**

|               |               | Jan 2022    | Jan 2021    | % Change |  |
|---------------|---------------|-------------|-------------|----------|--|
| Single-Family | # OF SALES    | 2           | 6           | -66.7%   |  |
|               | SALES VOLUME  | \$1,676,500 | \$4,743,750 | -64.7%   |  |
|               | AVERAGE PRICE | \$838,250   | \$790,625   | 6.0%     |  |
|               | AVERAGE DOM   | 26          | 114         | -77.2%   |  |

### Monthly Sales



### Monthly Total Sales Volume



# COMPASS



Compass makes no representations or warranties, express or implied, with respect to future market conditions or prices of residential product at the time the subject property or any competitive property is complete and ready for occupancy or with respect to any report, study, finding, recommendation or other information provided by Compass herein. Moreover, no warranty, express or implied, is made or should be assumed regarding the accuracy, adequacy, completeness, legality, reliability, merchantability or fitness for a particular purpose of any information, in part or whole, contained herein. All material is presented with the understanding that Compass shall not be deemed to provide legal, accounting or other professional services. This is