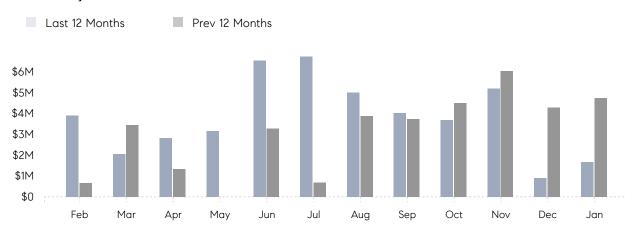

January 2022

# North Woodmere Market Insights

## North Woodmere

NASSAU, JANUARY 2022

### **Property Statistics**

|               |               | Jan 2022    | Jan 2021    | % Change |  |
|---------------|---------------|-------------|-------------|----------|--|
| Single-Family | # OF SALES    | 2           | 6           | -66.7%   |  |
|               | SALES VOLUME  | \$1,676,500 | \$4,743,750 | -64.7%   |  |
|               | AVERAGE PRICE | \$838,250   | \$790,625   | 6.0%     |  |
|               | AVERAGE DOM   | 26          | 114         | -77.2%   |  |

### Monthly Sales



### Monthly Total Sales Volume



# COMPASS



Compass makes no representations or warranties, express or implied, with respect to future market conditions or prices of residential product at the time the subject property or any competitive property is complete and ready for occupancy or with respect to any report, study, finding, recommendation or other information provided by Compass herein. Moreover, no warranty, express or implied, is made or should be assumed regarding the accuracy, adequacy, completeness, legality, reliability, merchantability or fitness for a particular purpose of any information, in part or whole, contained herein. All material is presented with the understanding that Compass shall not be deemed to provide legal, accounting or other professional services. This is not intended to solicit the purch