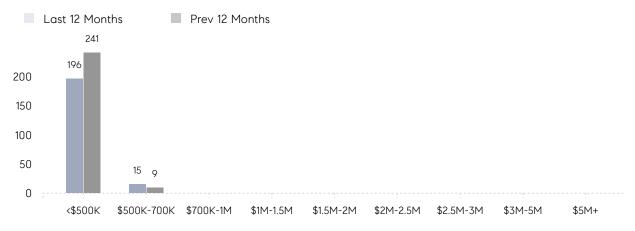

| 104%      |          |
|                | AVERAGE SOLD PRICE | \$417,538 | \$380,583 | 10%      |
|                | # OF CONTRACTS     | 11        | 20        | -45%     |
|                | NEW LISTINGS       | 15        | 18        | -17%     |
| Condo/Co-op/TH | AVERAGE DOM        | 42        | -         | -        |
|                | % OF ASKING PRICE  | 100%      | -         |          |
|                | AVERAGE SOLD PRICE | \$153,400 | -         | -        |
|                | # OF CONTRACTS     | 3         | 4         | -25%     |
|                | NEW LISTINGS       | 1         | 2         | -50%     |
|                |                    |           |           |          |

# North Plainfield

#### SEPTEMBER 2022

#### Monthly Inventory



### Contracts By Price Range



### Listings By Price Range



COMPASS

 $\sim$   $\sim$   $\sim$   $\sim$   $\sim$ / / / / / / / //// | | | | | / ------

Compass makes no representations or warranties, express or implied, with respect to future market conditions or prices of residential product at the time the subject property or any competitive property is complete and ready for occupancy or with respect to any report, study, finding, recommendation or other information provided by Compass herein. Moreover, no warranty, express or implied, is made or should be assumed regarding the accuracy, adequacy, completeness, legality, reliability, merchantability or fitness for a particular purpose of any information, in part or whole, contained herein. All material is presented with the understanding that Compass shall not be