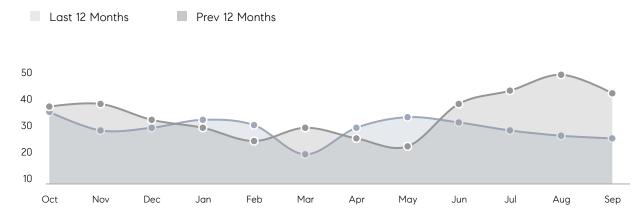

| % OF ASKING PRICE  | 103%      | 104%      |          |
|                | AVERAGE SOLD PRICE | \$417,538 | \$380,583 | 10%      |
|                | # OF CONTRACTS     | 11        | 20        | -45%     |
|                | NEW LISTINGS       | 15        | 18        | -17%     |
| Condo/Co-op/TH | AVERAGE DOM        | 42        | -         | -        |
|                | % OF ASKING PRICE  | 100%      | -         |          |
|                | AVERAGE SOLD PRICE | \$153,400 | -         | -        |
|                | # OF CONTRACTS     | 3         | 4         | -25%     |
|                | NEW LISTINGS       | 1         | 2         | -50%     |
|                |                    |           |           |          |

# North Plainfield

#### SEPTEMBER 2022

#### Monthly Inventory



### Contracts By Price Range



### Listings By Price Range



COMPASS

 $\sim$   $\sim$   $\sim$   $\sim$   $\sim$ / / / / / / / //// | | | | | / ------

Compass makes no representations or warranties, express or implied, with respect to future market conditions or prices of residential product at the time the subject property or any competitive property is complete and ready for occupancy or with respect to any report, study, finding, recommendation or other information provided by Compass herein. Moreover, no warranty, express or implied, is made or should be assumed regarding the accuracy, adequacy, completeness, legality, reliability, merchantability or fitness for a particular purpose of any information, in part or whole, contained herein. All material is presented with the underst