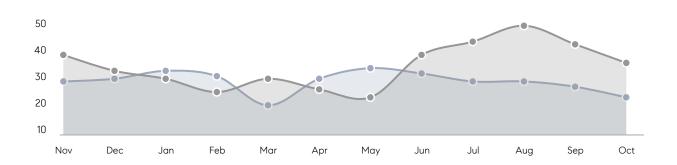

| % OF ASKING PRICE  | 102%      | 103%      |          |
|                | AVERAGE SOLD PRICE | \$441,108 | \$423,043 | 4%       |
|                | # OF CONTRACTS     | 18        | 15        | 20%      |
|                | NEW LISTINGS       | 16        | 15        | 7%       |
| Condo/Co-op/TH | AVERAGE DOM        | 22        | 51        | -57%     |
|                | % OF ASKING PRICE  | 100%      | 96%       |          |
|                | AVERAGE SOLD PRICE | \$155,000 | \$150,400 | 3%       |
|                | # OF CONTRACTS     | 3         | 2         | 50%      |
|                | NEW LISTINGS       | 3         | 3         | 0%       |
|                |                    |           |           |          |

# North Plainfield

#### OCTOBER 2022

### Monthly Inventory





## Contracts By Price Range



## Listings By Price Range



# COMPASS



Compass makes no representations or warranties, express or implied, with respect to future market conditions or prices of residential product at the time the subject property or any competitive property is complete and ready for occupancy or with respect to any report, study, finding, recommendation or other information provided by Compass herein. Moreover, no warranty, express or implied, is made or should be assumed regarding the accuracy, adequacy, completeness, legality, reliability, merchantability or fitness for a particular purpose of any information, in part or whole, contained herein. All material is presented with the understanding that Compass shall not be deemed to provide legal, accounting or other pro