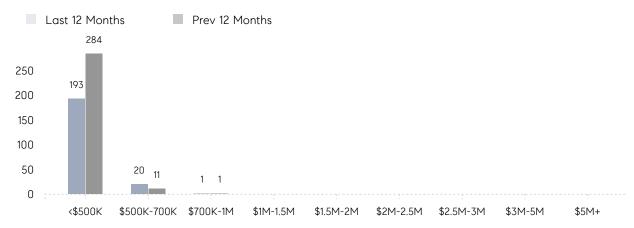

| AVERAGE SOLD PRICE | \$441,108 | \$423,043 | 4%       |
|                | # OF CONTRACTS     | 18        | 15        | 20%      |
|                | NEW LISTINGS       | 16        | 15        | 7%       |
| Condo/Co-op/TH | AVERAGE DOM        | 22        | 51        | -57%     |
|                | % OF ASKING PRICE  | 100%      | 96%       |          |
|                | AVERAGE SOLD PRICE | \$155,000 | \$150,400 | 3%       |
|                | # OF CONTRACTS     | 3         | 2         | 50%      |
|                | NEW LISTINGS       | 3         | 3         | 0%       |
|                |                    |           |           |          |

# North Plainfield

#### OCTOBER 2022

### Monthly Inventory





## Contracts By Price Range



## Listings By Price Range



# COMPASS



Compass makes no representations or warranties, express or implied, with respect to future market conditions or prices of residential product at the time the subject property or any competitive property is complete and ready for occupancy or with respect to any report, study, finding, recommendation or other information provided by Compass herein. Moreover, no warranty, express or implied, is made or should be assumed regarding the accuracy, adequacy, completeness, legality, reliability, merchantability or fitness for a particular purpose of any information, in part or whole, contained herein. All material is presented with the understanding that Compass shall not be deemed to provide legal, accounting or other professional services. This is not intended to solicit the purch