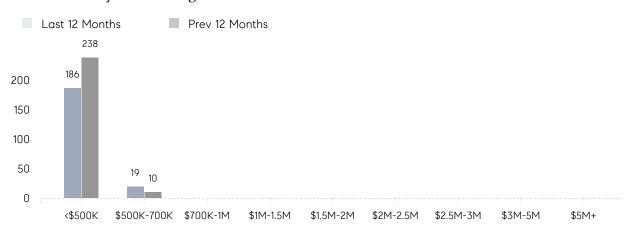

| 103%      |          |
|                | AVERAGE SOLD PRICE | \$441,108 | \$423,043 | 4%       |
|                | # OF CONTRACTS     | 18        | 15        | 20%      |
|                | NEW LISTINGS       | 16        | 15        | 7%       |
| Condo/Co-op/TH | AVERAGE DOM        | 22        | 51        | -57%     |
|                | % OF ASKING PRICE  | 100%      | 96%       |          |
|                | AVERAGE SOLD PRICE | \$155,000 | \$150,400 | 3%       |
|                | # OF CONTRACTS     | 3         | 2         | 50%      |
|                | NEW LISTINGS       | 3         | 3         | 0%       |
|                |                    |           |           |          |

# North Plainfield

#### OCTOBER 2022

### Monthly Inventory





## Contracts By Price Range



## Listings By Price Range



# COMPASS



Compass makes no representations or warranties, express or implied, with respect to future market conditions or prices of residential product at the time the subject property or any competitive property is complete and ready for occupancy or with respect to any report, study, finding, recommendation or other information provided by Compass herein. Moreover, no warranty, express or implied, is made or should be assumed regarding the accuracy, adequacy, completeness, legality, reliability, merchantability or fitness for a particular purpose of any information, in part or whole, contained herein. All material is presented with the understanding that Compass shall not be deemed to provide legal, accounting or other professional services. This is not