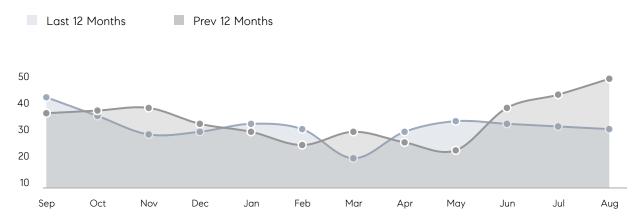

27        | 7%       |
|                | % OF ASKING PRICE  | 108%      | 105%      |          |
|                | AVERAGE SOLD PRICE | \$407,733 | \$386,750 | 5%       |
|                | # OF CONTRACTS     | 14        | 14        | 0%       |
|                | NEW LISTINGS       | 16        | 23        | -30%     |
| Condo/Co-op/TH | AVERAGE DOM        | 86        | 14        | 514%     |
|                | % OF ASKING PRICE  | 97%       | 100%      |          |
|                | AVERAGE SOLD PRICE | \$170,000 | \$143,000 | 19%      |
|                | # OF CONTRACTS     | 5         | 2         | 150%     |
|                | NEW LISTINGS       | 6         | 3         | 100%     |

Compass New Jersey Monthly Market Insights

# North Plainfield

AUGUST 2022

#### Monthly Inventory



#### Contracts By Price Range



#### Listings By Price Range



COMPASS

 $\sim$   $\sim$   $\sim$   $\sim$   $\sim$ / / / / / / / //// | | | | | / ------

Compass makes no representations or warranties, express or implied, with respect to future market conditions or prices of residential product at the time the subject property or any competitive property is complete and ready for occupancy or with respect to any report, study, finding, recommendation or other information provided by Compass herein. Moreover, no warranty, express or implied, is made or should be assumed regarding the accuracy, adequacy, completeness, legality, reliability, merchantability or fitness for a particular purpose of any information, in part or whole, contained herein. All material is presented with the under