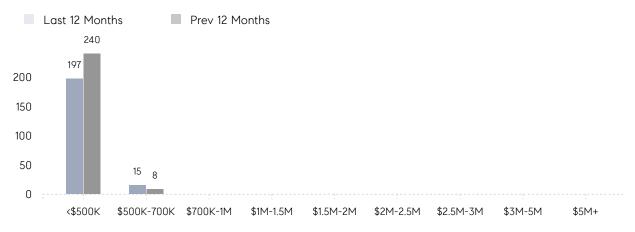

| % OF ASKING PRICE  | 108%      | 105%      |          |
|                | AVERAGE SOLD PRICE | \$407,733 | \$386,750 | 5%       |
|                | # OF CONTRACTS     | 14        | 14        | 0%       |
|                | NEW LISTINGS       | 16        | 23        | -30%     |
| Condo/Co-op/TH | AVERAGE DOM        | 86        | 14        | 514%     |
|                | % OF ASKING PRICE  | 97%       | 100%      |          |
|                | AVERAGE SOLD PRICE | \$170,000 | \$143,000 | 19%      |
|                | # OF CONTRACTS     | 5         | 2         | 150%     |
|                | NEW LISTINGS       | 6         | 3         | 100%     |

Compass New Jersey Monthly Market Insights

# North Plainfield

AUGUST 2022

#### Monthly Inventory



#### Contracts By Price Range



#### Listings By Price Range



COMPASS

 $\sim$   $\sim$   $\sim$   $\sim$   $\sim$ / / / / / / / //// | | | | | / ------

Compass makes no representations or warranties, express or implied, with respect to future market conditions or prices of residential product at the time the subject property or any competitive property is complete and ready for occupancy or with respect to any report, study, finding, recommendation or other information provided by Compass herein. Moreover, no warranty, express or implied, is made or should be assumed regarding the accuracy, adequacy, completeness, legality, reliability, merchantability or fitness for a particular purpose of any information, in part or whole, contained herein. All material is presented with the understanding that Compass shall not b