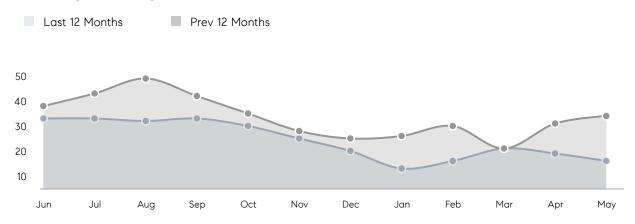

20        | -10%     |
|                | % OF ASKING PRICE  | 107%      | 105%      |          |
|                | AVERAGE SOLD PRICE | \$520,000 | \$430,750 | 21%      |
|                | # OF CONTRACTS     | 10        | 14        | -29%     |
|                | NEW LISTINGS       | 12        | 19        | -37%     |
| Condo/Co-op/TH | AVERAGE DOM        | 11        | 16        | -31%     |
|                | % OF ASKING PRICE  | 102%      | 105%      |          |
|                | AVERAGE SOLD PRICE | \$183,125 | \$166,400 | 10%      |
|                | # OF CONTRACTS     | 4         | 2         | 100%     |
|                | NEW LISTINGS       | 4         | 1         | 300%     |

Sources: Garden State MLS, Hudson MLS, NJ MLS

# North Plainfield

MAY 2023

#### Monthly Inventory



#### Contracts By Price Range



#### Listings By Price Range



COMPASS

 $\sim$   $\sim$   $\sim$   $\sim$   $\sim$ / / / / / / / //// | | | | | / ------

Compass makes no representations or warranties, express or implied, with respect to future market conditions or prices of residential product at the time the subject property or any competitive property is complete and ready for occupancy or with respect to any report, study, finding, recommendation or other information provided by Compass herein. Moreover, no warranty, express or implied, is made or should be assumed regarding the accuracy, adequacy, completeness, legality, reliability, merchantability or fitness for a particular purpose of any information, in part or whole, contained herein. All material is presented with the under