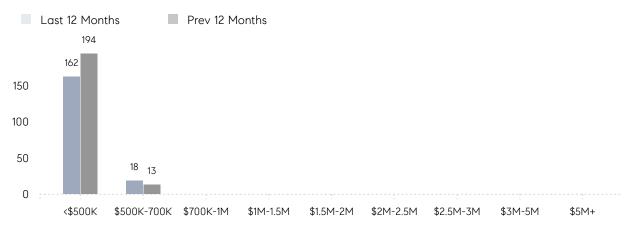

| % OF ASKING PRICE  | 107%      | 105%      |          |
|                | AVERAGE SOLD PRICE | \$520,000 | \$430,750 | 21%      |
|                | # OF CONTRACTS     | 10        | 14        | -29%     |
|                | NEW LISTINGS       | 12        | 19        | -37%     |
| Condo/Co-op/TH | AVERAGE DOM        | 11        | 16        | -31%     |
|                | % OF ASKING PRICE  | 102%      | 105%      |          |
|                | AVERAGE SOLD PRICE | \$183,125 | \$166,400 | 10%      |
|                | # OF CONTRACTS     | 4         | 2         | 100%     |
|                | NEW LISTINGS       | 4         | 1         | 300%     |

Sources: Garden State MLS, Hudson MLS, NJ MLS

# North Plainfield

MAY 2023

#### Monthly Inventory



#### Contracts By Price Range



#### Listings By Price Range



COMPASS

 $\sim$   $\sim$   $\sim$   $\sim$   $\sim$ / / / / / / / //// | | | | | / ------

Compass makes no representations or warranties, express or implied, with respect to future market conditions or prices of residential product at the time the subject property or any competitive property is complete and ready for occupancy or with respect to any report, study, finding, recommendation or other information provided by Compass herein. Moreover, no warranty, express or implied, is made or should be assumed regarding the accuracy, adequacy, completeness, legality, reliability, merchantability or fitness for a particular purpose of any information, in part or whole, contained herein. All material is presented with the understanding that Compass shall not b