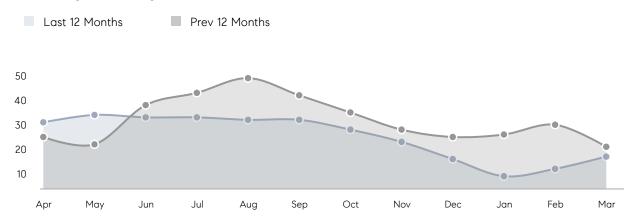

| AVERAGE DOM        | 55        | 64        | -14%     |
|                | % OF ASKING PRICE  | 102%      | 102%      |          |
|                | AVERAGE SOLD PRICE | \$456,800 | \$407,560 | 12%      |
|                | # OF CONTRACTS     | 6         | 16        | -62%     |
|                | NEW LISTINGS       | 11        | 13        | -15%     |
| Condo/Co-op/TH | AVERAGE DOM        | 59        | 59        | 0%       |
|                | % OF ASKING PRICE  | 103%      | 100%      |          |
|                | AVERAGE SOLD PRICE | \$190,000 | \$147,500 | 29%      |
|                | # OF CONTRACTS     | 4         | 4         | 0%       |
|                | NEW LISTINGS       | 4         | 2         | 100%     |

# North Plainfield

#### MARCH 2023

#### Monthly Inventory



### Contracts By Price Range



### Listings By Price Range



COMPASS

 $\sim$   $\sim$   $\sim$   $\sim$   $\sim$ / / / / / / / //// | | | | | / ------

Compass makes no representations or warranties, express or implied, with respect to future market conditions or prices of residential product at the time the subject property or any competitive property is complete and ready for occupancy or with respect to any report, study, finding, recommendation or other information provided by Compass herein. Moreover, no warranty, express or implied, is made or should be assumed regarding the accuracy, adequacy, completeness, legality, reliability, merchantability or fitness for a particular purpose of any information, in part or whole, contained herein. All material is presented with the underst