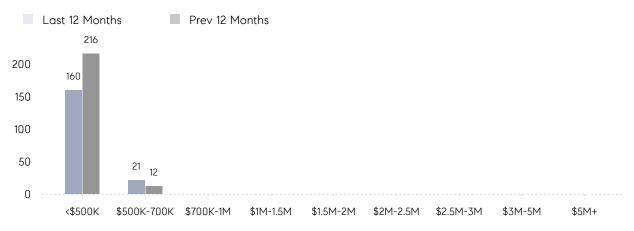

| 64        | -14%     |
|                | % OF ASKING PRICE  | 102%      | 102%      |          |
|                | AVERAGE SOLD PRICE | \$456,800 | \$407,560 | 12%      |
|                | # OF CONTRACTS     | 6         | 16        | -62%     |
|                | NEW LISTINGS       | 11        | 13        | -15%     |
| Condo/Co-op/TH | AVERAGE DOM        | 59        | 59        | 0%       |
|                | % OF ASKING PRICE  | 103%      | 100%      |          |
|                | AVERAGE SOLD PRICE | \$190,000 | \$147,500 | 29%      |
|                | # OF CONTRACTS     | 4         | 4         | 0%       |
|                | NEW LISTINGS       | 4         | 2         | 100%     |

# North Plainfield

#### MARCH 2023

#### Monthly Inventory



### Contracts By Price Range



### Listings By Price Range



COMPASS

 $\sim$   $\sim$   $\sim$   $\sim$   $\sim$ / / / / / / / //// | | | | | / ------

Compass makes no representations or warranties, express or implied, with respect to future market conditions or prices of residential product at the time the subject property or any competitive property is complete and ready for occupancy or with respect to any report, study, finding, recommendation or other information provided by Compass herein. Moreover, no warranty, express or implied, is made or should be assumed regarding the accuracy, adequacy, completeness, legality, reliability, merchantability or fitness for a particular purpose of any information, in part or whole, contained herein. All material is presented with the understanding that Compass shall not be