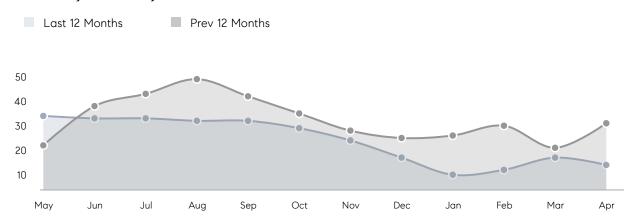

s         | AVERAGE DOM        | 42        | 60        | -30%     |
|                | % OF ASKING PRICE  | 104%      | 104%      |          |
|                | AVERAGE SOLD PRICE | \$422,375 | \$406,250 | 4%       |
|                | # OF CONTRACTS     | 14        | 6         | 133%     |
|                | NEW LISTINGS       | 14        | 16        | -12%     |
| Condo/Co-op/TH | AVERAGE DOM        | 62        | 33        | 88%      |
|                | % OF ASKING PRICE  | 99%       | 102%      |          |
|                | AVERAGE SOLD PRICE | \$195,000 | \$194,250 | 0%       |
|                | # OF CONTRACTS     | 2         | 2         | 0%       |
|                | NEW LISTINGS       | 5         | 5         | 0%       |

# North Plainfield

APRIL 2023

#### Monthly Inventory



#### Contracts By Price Range



#### Listings By Price Range



COMPASS

 $\sim$   $\sim$   $\sim$   $\sim$   $\sim$ / / / / / / / //// | | | | | / ------

Compass makes no representations or warranties, express or implied, with respect to future market conditions or prices of residential product at the time the subject property or any competitive property is complete and ready for occupancy or with respect to any report, study, finding, recommendation or other information provided by Compass herein. Moreover, no warranty, express or implied, is made or should be assumed regarding the accuracy, adequacy, completeness, legality, reliability, merchantability or fitness for a particular purpose of any information, in part or whole, contained herein. All material is presented with the under