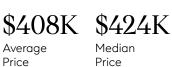

COMPASS

April 2023

# North Plainfield Market Insights

# North Plainfield

APRIL 2023

UNDER CONTRACT

16 Total Properties



Median Price

100% Increase From

Apr 2022

22% Increase From Apr 2022

20% Increase From Apr 2022

Properties -29%

10

Total

UNITS SOLD

9% Decrease From Apr 2022 Apr 2022

1% Increase From

\$376K

Average

Price

Change From Apr 2022

\$394K

Median

Price

### **Property Statistics**

|                |                    | Apr 2023  | Apr 2022  | % Change |
|----------------|--------------------|-----------|-----------|----------|
| Overall        | AVERAGE DOM        | 46        | 52        | -12%     |
|                | % OF ASKING PRICE  | 103%      | 103%      |          |
|                | AVERAGE SOLD PRICE | \$376,900 | \$345,679 | 9.0%     |
|                | # OF CONTRACTS     | 16        | 8         | 100.0%   |
|                | NEW LISTINGS       | 19        | 21