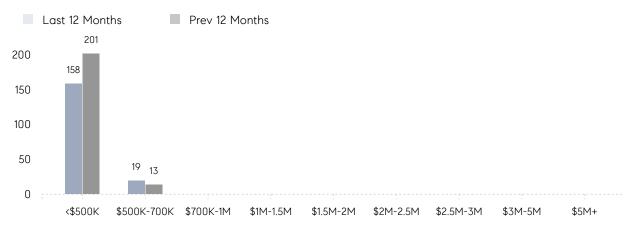

42        | 60        | -30%     |
|                | % OF ASKING PRICE  | 104%      | 104%      |          |
|                | AVERAGE SOLD PRICE | \$422,375 | \$406,250 | 4%       |
|                | # OF CONTRACTS     | 14        | 6         | 133%     |
|                | NEW LISTINGS       | 14        | 16        | -12%     |
| Condo/Co-op/TH | AVERAGE DOM        | 62        | 33        | 88%      |
|                | % OF ASKING PRICE  | 99%       | 102%      |          |
|                | AVERAGE SOLD PRICE | \$195,000 | \$194,250 | 0%       |
|                | # OF CONTRACTS     | 2         | 2         | 0%       |
|                | NEW LISTINGS       | 5         | 5         | 0%       |

# North Plainfield

APRIL 2023

#### Monthly Inventory



#### Contracts By Price Range



#### Listings By Price Range



COMPASS

 $\sim$   $\sim$   $\sim$   $\sim$   $\sim$ / / / / / / / //// | | | | | / ------

Compass makes no representations or warranties, express or implied, with respect to future market conditions or prices of residential product at the time the subject property or any competitive property is complete and ready for occupancy or with respect to any report, study, finding, recommendation or other information provided by Compass herein. Moreover, no warranty, express or implied, is made or should be assumed regarding the accuracy, adequacy, completeness, legality, reliability, merchantability or fitness for a particular purpose of any information, in part or whole, contained herein. All material is presented with the understanding that Compass shall not b