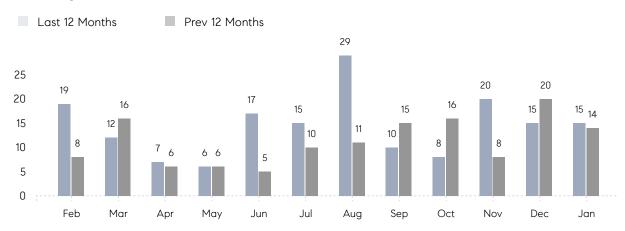

### Monthly Sales

### **Property Statistics**

|               |               | Jan 2022    | Jan 2021    | % Change |
|---------------|---------------|-------------|-------------|----------|
| Single-Family | # OF SALES    | 15          | 14          | 7.1%     |
|               | SALES VOLUME  | \$9,490,000 | \$7,953,260 | 19.3%    |
|               | AVERAGE PRICE | \$632,667   | \$568,090   | 11.4%    |
|               | AVERAGE DOM   | 31          | 78          | -60.3%   |