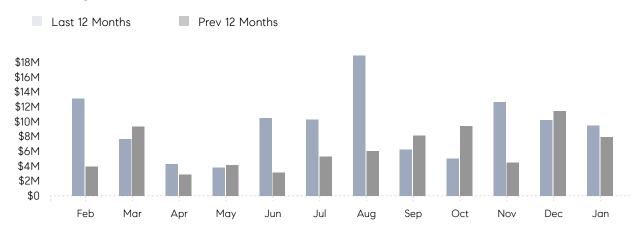

### Monthly Total Sales Volume

### **Property Statistics**

|               |               | Jan 2022    | Jan 2021    | % Change |
|---------------|---------------|-------------|-------------|----------|
| Single-Family | # OF SALES    | 15          | 14          | 7.1%     |
|               | SALES VOLUME  | \$9,490,000 | \$7,953,260 | 19.3%    |
|               | AVERAGE PRICE | \$632,667   | \$568,090   | 11.4%    |
|               | AVERAGE DOM   | 31          | 78          | -60.3%   |