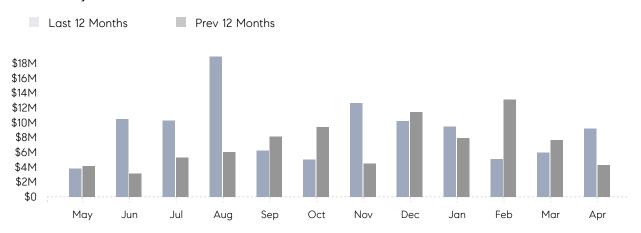

### **Property Statistics**

|               |               | Apr 2022    | Apr 2021    | % Change |  |
|---------------|---------------|-------------|-------------|----------|--|
| Single-Family | # OF SALES    | 13          | 7           | 85.7%    |  |
|               | SALES VOLUME  | \$9,218,000 | \$4,299,000 | 114.4%   |  |
|               | AVERAGE PRICE | \$709,077   | \$614,143   | 15.5%    |  |
|               | AVERAGE DOM   | 37          | 27          | 37.0%    |  |

### Monthly Total Sales Volume