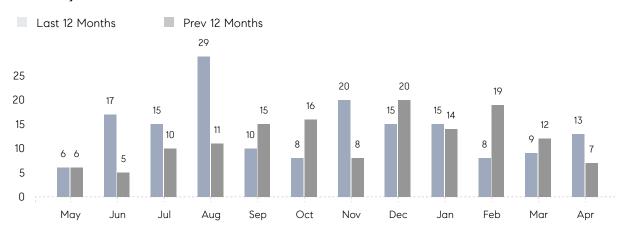

### **Property Statistics**

|               |               | Apr 2022    | Apr 2021    | % Change |  |
|---------------|---------------|-------------|-------------|----------|--|
| Single-Family | # OF SALES    | 13          | 7           | 85.7%    |  |
|               | SALES VOLUME  | \$9,218,000 | \$4,299,000 | 114.4%   |  |
|               | AVERAGE PRICE | \$709,077   | \$614,143   | 15.5%    |  |
|               | AVERAGE DOM   | 37          | 27          | 37.0%    |  |

### Monthly Sales