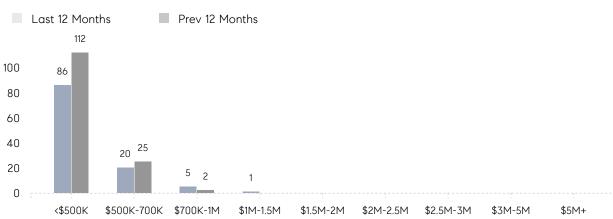

| % OF ASKING PRICE  | 104%      | 106%      |          |
|                | AVERAGE SOLD PRICE | \$507,333 | \$518,286 | -2%      |
|                | # OF CONTRACTS     | 9         | 6         | 50%      |
|                | NEW LISTINGS       | 6         | 17        | -65%     |
| Condo/Co-op/TH | AVERAGE DOM        | 68        | -         | -        |
|                | % OF ASKING PRICE  | 98%       | -         |          |
|                | AVERAGE SOLD PRICE | \$256,667 | -         | -        |
|                | # OF CONTRACTS     | 0         | 0         | 0%       |
|                | NEW LISTINGS       | 0         | 0         | 0%       |
|                |                    |           |           |          |

# North Arlington

SEPTEMBER 2022

#### Monthly Inventory





#### Contracts By Price Range

#### Listings By Price Range



COMPASS

 $\sim$   $\sim$   $\sim$   $\sim$   $\sim$ / / / / / / / //// | | | | | / ------

Compass makes no representations or warranties, express or implied, with respect to future market conditions or prices of residential product at the time the subject property or any competitive property is complete and ready for occupancy or with respect to any report, study, finding, recommendation or other information provided by Compass herein. Moreover, no warranty, express or implied, is made or should be assumed regarding the accuracy, adequacy, completeness, legality, reliability, merchantability or fitness for a particular purpose of any information, in part or whole, contained herein. All material is presented with the underst