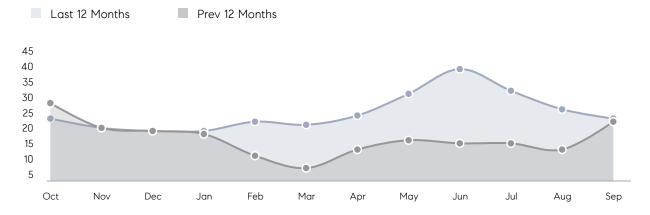

| % OF ASKING PRICE  | 104%      | 106%      |          |
|                | AVERAGE SOLD PRICE | \$507,333 | \$518,286 | -2%      |
|                | # OF CONTRACTS     | 9         | 6         | 50%      |
|                | NEW LISTINGS       | 6         | 17        | -65%     |
| Condo/Co-op/TH | AVERAGE DOM        | 68        | -         | -        |
|                | % OF ASKING PRICE  | 98%       | -         |          |
|                | AVERAGE SOLD PRICE | \$256,667 | -         | -        |
|                | # OF CONTRACTS     | 0         | 0         | 0%       |
|                | NEW LISTINGS       | 0         | 0         | 0%       |
|                |                    |           |           |          |

# North Arlington

SEPTEMBER 2022

#### Monthly Inventory





#### Contracts By Price Range

#### Listings By Price Range



COMPASS

 $\sim$   $\sim$   $\sim$   $\sim$   $\sim$ / / / / / / / //// | | | | | / ------

Compass makes no representations or warranties, express or implied, with respect to future market conditions or prices of residential product at the time the subject property or any competitive property is complete and ready for occupancy or with respect to any report, study, finding, recommendation or other information provided by Compass herein. Moreover, no warranty, express or implied, is made or should be assumed regarding the accuracy, adequacy, completeness, legality, reliability, merchantability or fitness for a particular purpose of any information, in part or whole, contained herein. All material is presented with the under