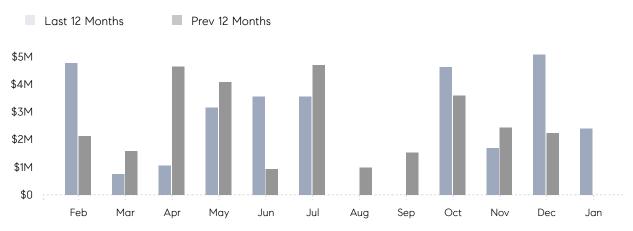

January 2023

# Nissequogue Market Insights

# Nissequogue

SUFFOLK, JANUARY 2023

## **Property Statistics**

|               |               | Jan 2023    | Jan 2022 | % Change |  |
|---------------|---------------|-------------|----------|----------|--|
| Single-Family | # OF SALES    | 2           | 0        | 0.0%     |  |
|               | SALES VOLUME  | \$2,400,000 | \$0      | -        |  |
|               | AVERAGE PRICE | \$1,200,000 | \$0      | -        |  |
|               | AVERAGE DOM   | 229         | 0        | _        |  |

### Monthly Sales



### Monthly Total Sales Volume



# COMPASS



Compass makes no representations or warranties, express or implied, with respect to future market conditions or prices of residential product at the time the subject property or any competitive property is complete and ready for occupancy or with respect to any report, study, finding, recommendation or other information provided by Compass herein. Moreover, no warranty, express or implied, is made or should be assumed regarding the accuracy, adequacy, completeness, legality, reliability, merchantability or fitness for a particular purpose of any information, in part or whole, contained herein. All material is presented with the understanding that Compass shall not be deemed to provide legal, accounting or other professional services. This is not intended to solicit the purch