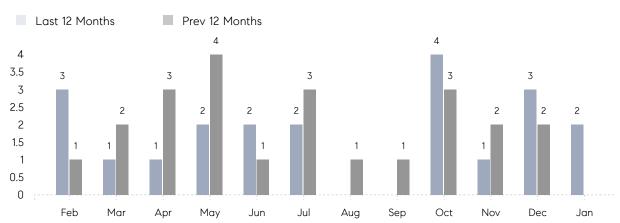

January 2023

# Nissequogue Market Insights

# Nissequogue

SUFFOLK, JANUARY 2023

## **Property Statistics**

|               |               | Jan 2023    | Jan 2022 | % Change |  |
|---------------|---------------|-------------|----------|----------|--|
| Single-Family | # OF SALES    | 2           | 0        | 0.0%     |  |
|               | SALES VOLUME  | \$2,400,000 | \$0      | -        |  |
|               | AVERAGE PRICE | \$1,200,000 | \$0      | -        |  |
|               | AVERAGE DOM   | 229         | 0        | _        |  |

### Monthly Sales



### Monthly Total Sales Volume



# COMPASS



Compass makes no representations or warranties, express or implied, with respect to future market conditions or prices of residential product at the time the subject property or any competitive property is complete and ready for occupancy or with respect to any report, study, finding, recommendation or other information provided by Compass herein. Moreover, no warranty, express or implied, is made or should be assumed regarding the accuracy, adequacy, completeness, legality, reliability, merchantability or fitness for a particular purpose of any information, in part or whole, contained herein. All material is presented with the understanding that Compass shall not be deemed to provide legal, accounting or other professional services. This is