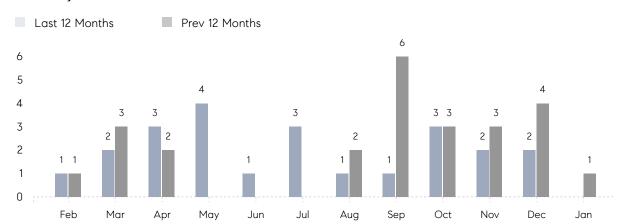

January 2022

# Nissequogue Market Insights

# Nissequogue

SUFFOLK, JANUARY 2022

## **Property Statistics**

|               |               | Jan 2022 | Jan 2021    | % Change |  |
|---------------|---------------|----------|-------------|----------|--|
| Single-Family | # OF SALES    | 0        | 1           | 0.0%     |  |
|               | SALES VOLUME  | \$0      | \$1,020,000 | -        |  |
|               | AVERAGE PRICE | \$0      | \$1,020,000 | -        |  |
|               | AVERAGE DOM   | 0        | 15          | _        |  |

### Monthly Sales



### Monthly Total Sales Volume



# COMPASS



Compass makes no representations or warranties, express or implied, with respect to future market conditions or prices of residential product at the time the subject property or any competitive property is complete and ready for occupancy or with respect to any report, study, finding, recommendation or other information provided by Compass herein. Moreover, no warranty, express or implied, is made or should be assumed regarding the accuracy, adequacy, completeness, legality, reliability, merchantability or fitness for a particular purpose of any information, in part or whole, contained herein. All material is presented with the understanding that Compass shall not be deemed to provide legal, accounting or other professional services. This is