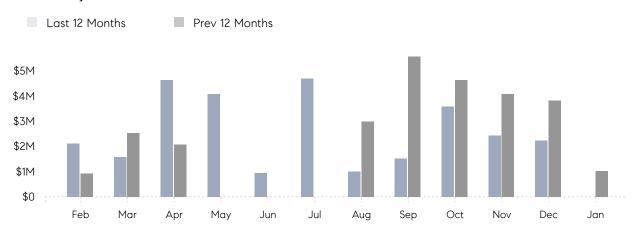

January 2022

# Nissequogue Market Insights

# Nissequogue

SUFFOLK, JANUARY 2022

## **Property Statistics**

|               |               | Jan 2022 | Jan 2021    | % Change |  |
|---------------|---------------|----------|-------------|----------|--|
| Single-Family | # OF SALES    | 0        | 1           | 0.0%     |  |
|               | SALES VOLUME  | \$0      | \$1,020,000 | -        |  |
|               | AVERAGE PRICE | \$0      | \$1,020,000 | -        |  |
|               | AVERAGE DOM   | 0        | 15          | _        |  |

### Monthly Sales



### Monthly Total Sales Volume



# COMPASS



Compass makes no representations or warranties, express or implied, with respect to future market conditions or prices of residential product at the time the subject property or any competitive property is complete and ready for occupancy or with respect to any report, study, finding, recommendation or other information provided by Compass herein. Moreover, no warranty, express or implied, is made or should be assumed regarding the accuracy, adequacy, completeness, legality, reliability, merchantability or fitness for a particular purpose of any information, in part or whole, contained herein. All material is presented with the understanding that Compass shall not be deemed to provide legal, accounting or other professional services. This is not intended to solicit the purch