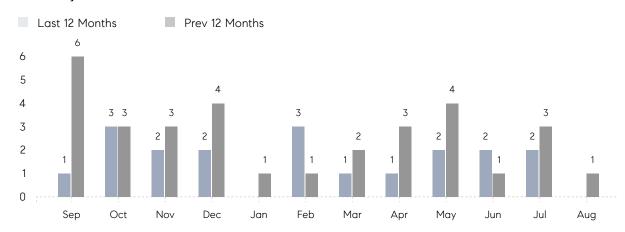

August 2022

# Nissequogue Market Insights

# Nissequogue

SUFFOLK, AUGUST 2022

## **Property Statistics**

|               |               | Aug 2022 | Aug 2021  | % Change |  |
|---------------|---------------|----------|-----------|----------|--|
| Single-Family | # OF SALES    | 0        | 1         | 0.0%     |  |
|               | SALES VOLUME  | \$0      | \$995,000 | -        |  |
|               | AVERAGE PRICE | \$0      | \$995,000 | -        |  |
|               | AVERAGE DOM   | 0        | 49        | _        |  |

### Monthly Sales



### Monthly Total Sales Volume



# COMPASS



Compass makes no representations or warranties, express or implied, with respect to future market conditions or prices of residential product at the time the subject property or any competitive property is complete and ready for occupancy or with respect to any report, study, finding, recommendation or other information provided by Compass herein. Moreover, no warranty, express or implied, is made or should be assumed regarding the accuracy, adequacy, completeness, legality, reliability, merchantability or fitness for a particular purpose of any information, in part or whole, contained herein. All material is presented with the understanding that Compass shall not be deemed to provide legal, accounting or other professional services. This is