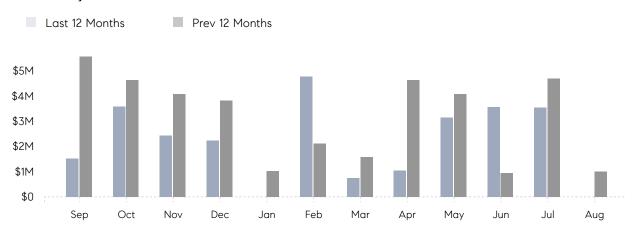

August 2022

# Nissequogue Market Insights

# Nissequogue

SUFFOLK, AUGUST 2022

## **Property Statistics**

|               |               | Aug 2022 | Aug 2021  | % Change |  |
|---------------|---------------|----------|-----------|----------|--|
| Single-Family | # OF SALES    | 0        | 1         | 0.0%     |  |
|               | SALES VOLUME  | \$0      | \$995,000 | -        |  |
|               | AVERAGE PRICE | \$0      | \$995,000 | -        |  |
|               | AVERAGE DOM   | 0        | 49        | _        |  |

### Monthly Sales



### Monthly Total Sales Volume



# COMPASS



Compass makes no representations or warranties, express or implied, with respect to future market conditions or prices of residential product at the time the subject property or any competitive property is complete and ready for occupancy or with respect to any report, study, finding, recommendation or other information provided by Compass herein. Moreover, no warranty, express or implied, is made or should be assumed regarding the accuracy, adequacy, completeness, legality, reliability, merchantability or fitness for a particular purpose of any information, in part or whole, contained herein. All material is presented with the understanding that Compass shall not be deemed to provide legal, accounting or other professional services. This is not intended to solicit the purch