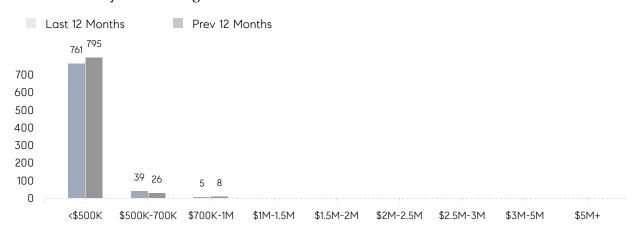

| 64        | 47        | 36%      |
|                | % OF ASKING PRICE  | 103%      | 105%      |          |
|                | AVERAGE SOLD PRICE | \$360,906 | \$359,561 | 0%       |
|                | # OF CONTRACTS     | 54        | 40        | 35%      |
|                | NEW LISTINGS       | 54        | 55        | -2%      |
| Condo/Co-op/TH | AVERAGE DOM        | 34        | 35        | -3%      |
|                | % OF ASKING PRICE  | 103%      | 102%      |          |
|                | AVERAGE SOLD PRICE | \$284,643 | \$260,570 | 9%       |
|                | # OF CONTRACTS     | 14        | 12        | 17%      |
|                | NEW LISTINGS       | 7         | 32        | -78%     |

# Newark

### AUGUST 2022

### Monthly Inventory





### Contracts By Price Range



### Listings By Price Range



# COMPASS



Compass makes no representations or warranties, express or implied, with respect to future market conditions or prices of residential product at the time the subject property or any competitive property is complete and ready for occupancy or with respect to any report, study, finding, recommendation or other information provided by Compass herein. Moreover, no warranty, express or implied, is made or should be assumed regarding the accuracy, adequacy, completeness, legality, reliability, merchantability or fitness for a particular purpose of any information, in part or whole, contained herein. All material is presented with the understanding that Compass shall not be deemed to provide legal, accounting or other professional services. This is no