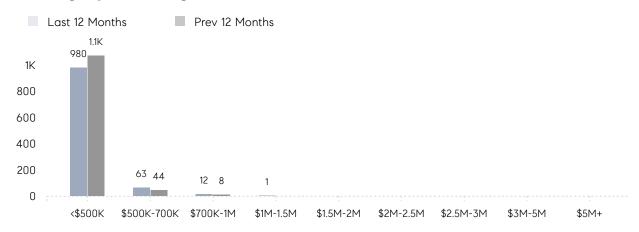

%      |
|                | % OF ASKING PRICE  | 103%      | 105%      |          |
|                | AVERAGE SOLD PRICE | \$360,906 | \$359,561 | 0%       |
|                | # OF CONTRACTS     | 54        | 40        | 35%      |
|                | NEW LISTINGS       | 54        | 55        | -2%      |
| Condo/Co-op/TH | AVERAGE DOM        | 34        | 35        | -3%      |
|                | % OF ASKING PRICE  | 103%      | 102%      |          |
|                | AVERAGE SOLD PRICE | \$284,643 | \$260,570 | 9%       |
|                | # OF CONTRACTS     | 14        | 12        | 17%      |
|                | NEW LISTINGS       | 7         | 32        | -78%     |

# Newark

### AUGUST 2022

### Monthly Inventory





### Contracts By Price Range



### Listings By Price Range



# COMPASS



Compass makes no representations or warranties, express or implied, with respect to future market conditions or prices of residential product at the time the subject property or any competitive property is complete and ready for occupancy or with respect to any report, study, finding, recommendation or other information provided by Compass herein. Moreover, no warranty, express or implied, is made or should be assumed regarding the accuracy, adequacy, completeness, legality, reliability, merchantability or fitness for a particular purpose of any information, in part or whole, contained herein. All material is presented with the understanding that Compass shall not be deemed to provide legal, accounting or other professional services. This is not intended to solicit the purch