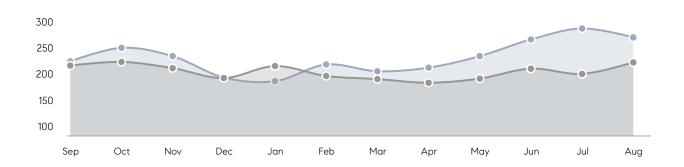

ouses         | AVERAGE DOM        | 64        | 47        | 36%      |
|                | % OF ASKING PRICE  | 103%      | 105%      |          |
|                | AVERAGE SOLD PRICE | \$360,906 | \$359,561 | 0%       |
|                | # OF CONTRACTS     | 54        | 40        | 35%      |
|                | NEW LISTINGS       | 54        | 55        | -2%      |
| Condo/Co-op/TH | AVERAGE DOM        | 34        | 35        | -3%      |
|                | % OF ASKING PRICE  | 103%      | 102%      |          |
|                | AVERAGE SOLD PRICE | \$284,643 | \$260,570 | 9%       |
|                | # OF CONTRACTS     | 14        | 12        | 17%      |
|                | NEW LISTINGS       | 7         | 32        | -78%     |

# Newark

### AUGUST 2022

### Monthly Inventory





### Contracts By Price Range



### Listings By Price Range



# COMPASS



Compass makes no representations or warranties, express or implied, with respect to future market conditions or prices of residential product at the time the subject property or any competitive property is complete and ready for occupancy or with respect to any report, study, finding, recommendation or other information provided by Compass herein. Moreover, no warranty, express or implied, is made or should be assumed regarding the accuracy, adequacy, completeness, legality, reliability, merchantability or fitness for a particular purpose of any information, in part or whole, contained herein. All material is presented with the understanding that Compass shall not be deemed to provide legal, accounting or other p