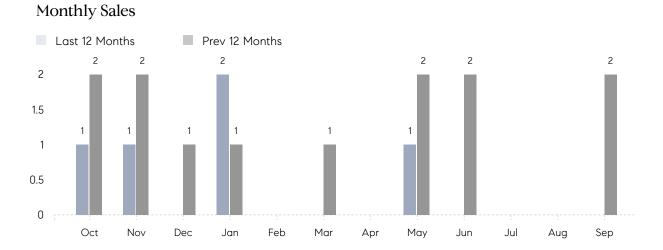

## **Property Statistics**

|               |               | Sep 2022 | Sep 2021    | % Change |   |
|---------------|---------------|----------|-------------|----------|---|
| Single-Family | # OF SALES    | 0        | 2           | 0.0%     | - |
|               | SALES VOLUME  | \$0      | \$7,201,000 | -        |   |
|               | AVERAGE PRICE | \$0      | \$3,600,500 | -        |   |
|               | AVERAGE DOM   | 0        | 32          | -        |   |