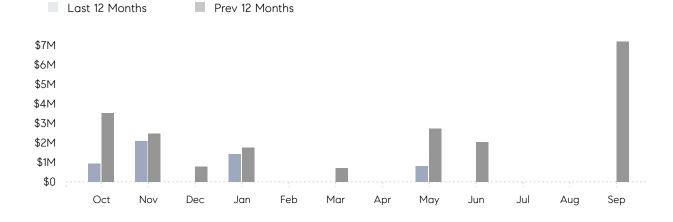

## **Property Statistics**

|               |               | Sep 2022 | Sep 2021    | % Change |   |
|---------------|---------------|----------|-------------|----------|---|
| Single-Family | # OF SALES    | 0        | 2           | 0.0%     | - |
|               | SALES VOLUME  | \$0      | \$7,201,000 | -        |   |
|               | AVERAGE PRICE | \$0      | \$3,600,500 | -        |   |
|               | AVERAGE DOM   | 0        | 32          | -        |   |

## Monthly Total Sales Volume

COMPASS

 $\sim$   $\sim$   $\sim$   $\sim$   $\sim$ / / / / / / / //// | | | | | / ------

Compass makes no representations or warranties, express or implied, with respect to future market conditions or prices of residential product at the time the subject property or any competitive property is complete and ready for occupancy or with respect to any report, study, finding, recommendation or other information provided by Compass herein. Moreover, no warranty, express or implied, is made or should be assumed regarding the accuracy, adequacy, completeness, legality, reliability, merchantability or fitness for a particular purpose of any information, in part or whole, contained herein. All material is presented with the understanding that Compass shall not be deemed to provide legal, accounting or other professional services. This is not intended to solicit the purchase or sale of any property. Any and all such warranties are hereby expressly disclaimed. Equal Housing Opportunity.