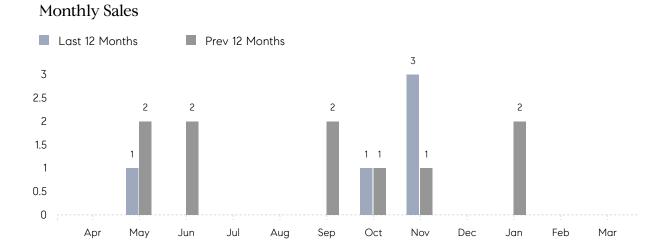

## **Property Statistics**

|               |               | Mar 2023 | Mar 2022 | % Change |  |
|---------------|---------------|----------|----------|----------|--|
| Single-Family | # OF SALES    | 0        | 0        | 0.0%     |  |
|               | SALES VOLUME  | \$0      | \$0      | -        |  |
|               | AVERAGE PRICE | \$0      | \$0      | -        |  |
|               | AVERAGE DOM   | 0        | 0        | -        |  |