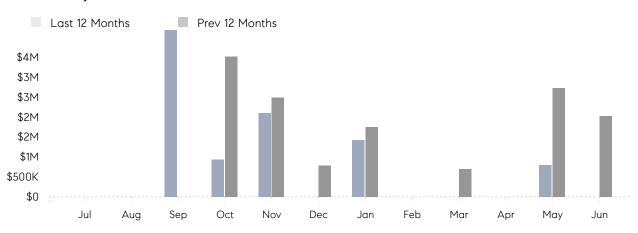

June 2022

# New Suffolk Market Insights

## New Suffolk

NORTH FORK, JUNE 2022

### **Property Statistics**

|               |               | Jun 2022 | Jun 2021    | % Change |
|---------------|---------------|----------|-------------|----------|
| Single-Family | # OF SALES    | 0        | 2           | 0.0%     |
|               | SALES VOLUME  | \$0      | \$2,030,000 | -        |
|               | AVERAGE PRICE | \$0      | \$1,015,000 | -        |
|               | AVERAGE DOM   | 0        | 29          | -        |

### Monthly Sales



### Monthly Total Sales Volume



# COMPASS



Compass makes no representations or warranties, express or implied, with respect to future market conditions or prices of residential product at the time the subject property or any competitive property is complete and ready for occupancy or with respect to any report, study, finding, recommendation or other information provided by Compass herein. Moreover, no warranty, express or implied, is made or should be assumed regarding the accuracy, adequacy, completeness, legality, reliability, merchantability or fitness for a particular purpose of any information, in part or whole, contained herein. All material is presented with the understanding that Compass shall not be deemed to provide legal, accounting or other professional services. This is not intended to solicit the purch