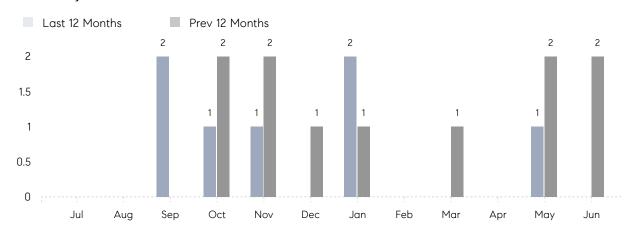

June 2022

# New Suffolk Market Insights

## New Suffolk

NORTH FORK, JUNE 2022

### **Property Statistics**

|               |               | Jun 2022 | Jun 2021    | % Change |
|---------------|---------------|----------|-------------|----------|
| Single-Family | # OF SALES    | 0        | 2           | 0.0%     |
|               | SALES VOLUME  | \$0      | \$2,030,000 | -        |
|               | AVERAGE PRICE | \$0      | \$1,015,000 | -        |
|               | AVERAGE DOM   | 0        | 29          | -        |

### Monthly Sales



### Monthly Total Sales Volume



# COMPASS



Compass makes no representations or warranties, express or implied, with respect to future market conditions or prices of residential product at the time the subject property or any competitive property is complete and ready for occupancy or with respect to any report, study, finding, recommendation or other information provided by Compass herein. Moreover, no warranty, express or implied, is made or should be assumed regarding the accuracy, adequacy, completeness, legality, reliability, merchantability or fitness for a particular purpose of any information, in part or whole, contained herein. All material is presented with the understanding that Compass shall not be deemed to provide legal, accounting or other professional services. This is