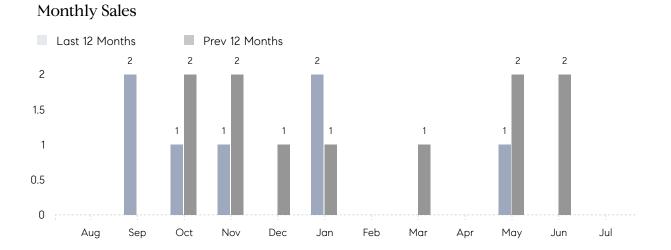

## **Property Statistics**

|               |               | Jul 2022 | Jul 2021 | % Change |  |
|---------------|---------------|----------|----------|----------|--|
| Single-Family | # OF SALES    | 0        | 0        | 0.0%     |  |
|               | SALES VOLUME  | \$0      | \$0      | -        |  |
|               | AVERAGE PRICE | \$0      | \$0      | -        |  |
|               | AVERAGE DOM   | 0        | 0        | -        |  |