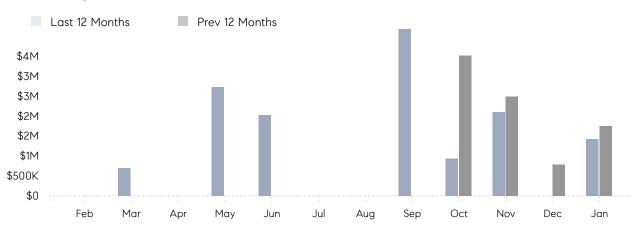

### Monthly Total Sales Volume

### **Property Statistics**

|               |               | Jan 2022    | Jan 2021    | % Change |  |
|---------------|---------------|-------------|-------------|----------|--|
| Single-Family | # OF SALES    | 2           | 1           | 100.0%   |  |
|               | SALES VOLUME  | \$1,428,000 | \$1,750,000 | -18.4%   |  |
|               | AVERAGE PRICE | \$714,000   | \$1,750,000 | -59.2%   |  |
|               | AVERAGE DOM   | 19          | 24          | -20.8%   |  |