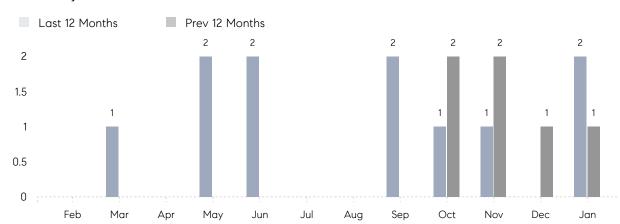

### Monthly Sales

### **Property Statistics**

|               |               | Jan 2022    | Jan 2021    | % Change |  |
|---------------|---------------|-------------|-------------|----------|--|
| Single-Family | # OF SALES    | 2           | 1           | 100.0%   |  |
|               | SALES VOLUME  | \$1,428,000 | \$1,750,000 | -18.4%   |  |
|               | AVERAGE PRICE | \$714,000   | \$1,750,000 | -59.2%   |  |
|               | AVERAGE DOM   | 19          | 24          | -20.8%   |  |