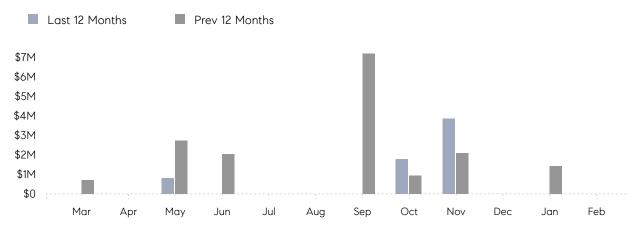

February 2023

## New Suffolk Market Insights

## New Suffolk

NORTH FORK, FEBRUARY 2023

### **Property Statistics**

|               |               | Feb 2023 | Feb 2022 | % Change |  |
|---------------|---------------|----------|----------|----------|--|
| Single-Family | # OF SALES    | 0        | 0        | 0.0%     |  |
|               | SALES VOLUME  | \$0      | \$0      | -        |  |
|               | AVERAGE PRICE | \$0      | \$0      | -        |  |
|               | AVERAGE DOM   | 0        | 0        | -        |  |

#### Monthly Sales



#### Monthly Total Sales Volume



# COMPASS



Compass makes no representations or warranties, express or implied, with respect to future market conditions or prices of residential product at the time the subject property or any competitive property is complete and ready for occupancy or with respect to any report, study, finding, recommendation or other information provided by Compass herein. Moreover, no warranty, express or implied, is made or should be assumed regarding the accuracy, adequacy, completeness, legality, reliability, merchantability or fitness for a particular purpose of any information, in part or whole, contained herein. All material is presented with the understanding that Compass shall not be deemed to provide legal, accounting or other professional services. This is not intended to solicit the purch