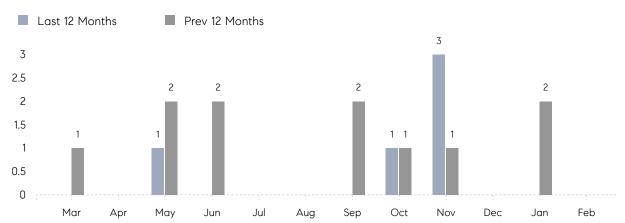

February 2023

## New Suffolk Market Insights

## New Suffolk

NORTH FORK, FEBRUARY 2023

### **Property Statistics**

|               |               | Feb 2023 | Feb 2022 | % Change |  |
|---------------|---------------|----------|----------|----------|--|
| Single-Family | # OF SALES    | 0        | 0        | 0.0%     |  |
|               | SALES VOLUME  | \$0      | \$0      | -        |  |
|               | AVERAGE PRICE | \$0      | \$0      | -        |  |
|               | AVERAGE DOM   | 0        | 0        | -        |  |

#### Monthly Sales



#### Monthly Total Sales Volume



# COMPASS



Compass makes no representations or warranties, express or implied, with respect to future market conditions or prices of residential product at the time the subject property or any competitive property is complete and ready for occupancy or with respect to any report, study, finding, recommendation or other information provided by Compass herein. Moreover, no warranty, express or implied, is made or should be assumed regarding the accuracy, adequacy, completeness, legality, reliability, merchantability or fitness for a particular purpose of any information, in part or whole, contained herein. All material is presented with the understanding that Compass shall not be deemed to provide legal, accounting or other professional services. This i