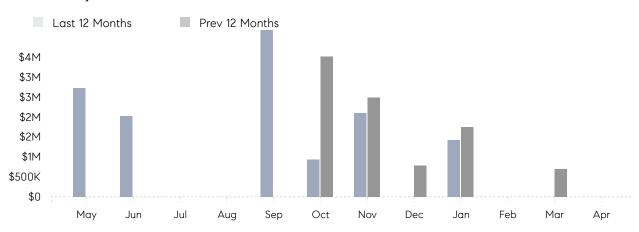

April 2022

# New Suffolk Market Insights

## New Suffolk

NORTH FORK, APRIL 2022

### **Property Statistics**

|               |               | Apr 2022 | Apr 2021 | % Change |  |
|---------------|---------------|----------|----------|----------|--|
| Single-Family | # OF SALES    | 0        | 0        | 0.0%     |  |
|               | SALES VOLUME  | \$0      | \$0      | -        |  |
|               | AVERAGE PRICE | \$0      | \$0      | -        |  |
|               | AVERAGE DOM   | 0        | 0        | _        |  |

### Monthly Sales



### Monthly Total Sales Volume



# COMPASS



Compass makes no representations or warranties, express or implied, with respect to future market conditions or prices of residential product at the time the subject property or any competitive property is complete and ready for occupancy or with respect to any report, study, finding, recommendation or other information provided by Compass herein. Moreover, no warranty, express or implied, is made or should be assumed regarding the accuracy, adequacy, completeness, legality, reliability, merchantability or fitness for a particular purpose of any information, in part or whole, contained herein. All material is presented with the understanding that Compass shall not be deemed to provide legal, accounting or other professional services. This is not intended to solicit the purch