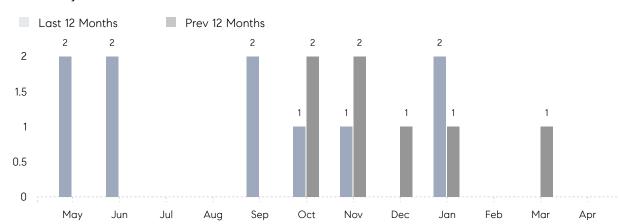

April 2022

# New Suffolk Market Insights

## New Suffolk

NORTH FORK, APRIL 2022

### **Property Statistics**

|               |               | Apr 2022 | Apr 2021 | % Change |  |
|---------------|---------------|----------|----------|----------|--|
| Single-Family | # OF SALES    | 0        | 0        | 0.0%     |  |
|               | SALES VOLUME  | \$0      | \$0      | -        |  |
|               | AVERAGE PRICE | \$0      | \$0      | -        |  |
|               | AVERAGE DOM   | 0        | 0        | _        |  |

### Monthly Sales



### Monthly Total Sales Volume



# COMPASS



Compass makes no representations or warranties, express or implied, with respect to future market conditions or prices of residential product at the time the subject property or any competitive property is complete and ready for occupancy or with respect to any report, study, finding, recommendation or other information provided by Compass herein. Moreover, no warranty, express or implied, is made or should be assumed regarding the accuracy, adequacy, completeness, legality, reliability, merchantability or fitness for a particular purpose of any information, in part or whole, contained herein. All material is presented with the understanding that Compass shall not be deemed to provide legal, accounting or other professional services. This is